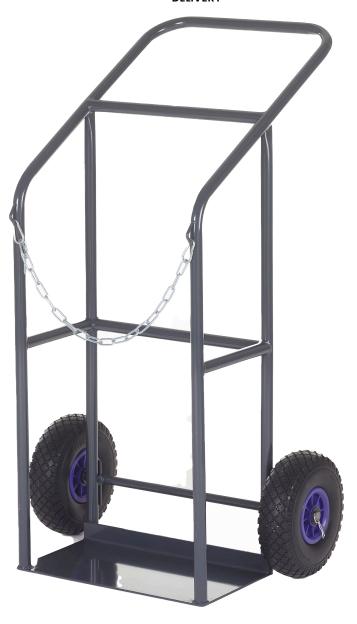

#### **DESCRIPTION**

Our Apollo® Single Cylinder Trolleys are designed to move and store heavy cylinders (up to 300kg) in an easily manoeuvrable way, operating with 2 x 260mm puncture proof wheels and an ergonomically designed lip/handle. Manufactured in strong tubular steel, this unit is designed to withstand bumps and knocks, protecting the cylinder inside.

#### **FEATURES**

These 260mm puncture proof wheels are tested to withstand sharp objects and un-even terrain without damaging the wheel.