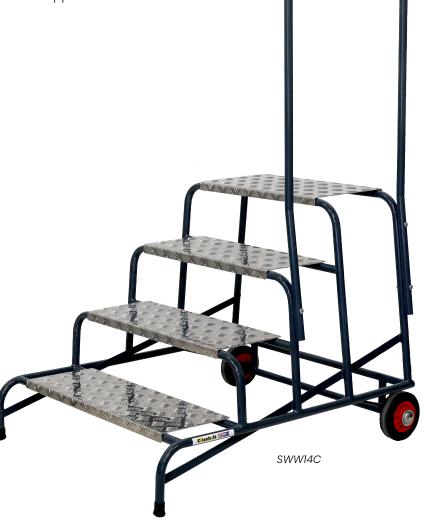

#### **DESCRIPTION**

These Climb-It® Wide Work Steps with chequer plate treads are manufactured from strong tubular steel. This range comes with optional side handrails for extra support when in use.

#### **FEATURES**

- Optional sturdy handrails for support
- Anti-slip treads (250D mm)
- Maximum load capacity of 150kg
- Side handrail height is 700mm above the top platform

## TECHNICAL DATA

\*Sizes do not include handrails

| No of<br>Treads | Top Tread Size<br>W x D mm | Overall Size<br>H x W x D mm | No Handrails | 1 Handrail | 2 Handrails |
|-----------------|----------------------------|------------------------------|--------------|------------|-------------|
|                 |                            |                              | Model        | Model      | Model       |
| 2               | 550 x 300                  | 400 x 770 x 700              | SWW02C       | -          | -           |
| 3               |                            | 600 x 840 x 890              | SWW03C       | SWW13C     | SWW23C      |
| 4               |                            | 800 x 870 x 1100             | SWW04C       | SWW14C     | SWW24C      |
| 5               |                            | 1000 x 880 x 1300            | SWW05C       | SWW15C     | SWW25C      |