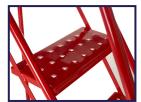

### **DESCRIPTION**

These Climb-It® Domed Feet Steps are manufactured from a strong tubular steel with red finish. This range features both anti-slip treads and punched steel treads. The domed feet have spring loaded castors which engage or disengage, depending on whether or not weight is applied.

### **FEATURES**

Manufactured from a strong steel

Available as anti-slip or punched steel treads/platform (180D x 380W treads & 400D x 380W platform)

Maximum load capacity of 150kg

**Punched Tread** 