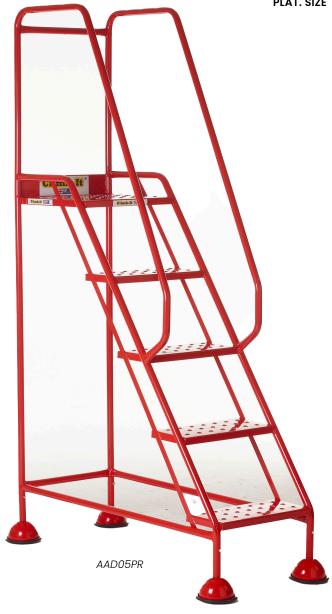

# CLIMB-IT® RED **DOMED FEET STEPS**

### 400 x 380 **PLAT. SIZE**

### **DESCRIPTION**

These Climb-It® Domed Feet Steps are manufactured from a strong tubular steel with red finish. This range features both anti-slip treads and punched steel treads. The domed feet have spring loaded castors which engage or disengage, depending on whether or not weight is applied.

### **FEATURES**

Manufactured from a strong steel

Available as anti-slip or punched steel treads/platform (180D x 380W treads & 400D x 380W platform)

Maximum load capacity of 150kg

**Punched Tread** 

### TECHNICAL DATA

| No of<br>Treads | Platform<br>Height mm | Overall Size<br>H x W x D mm | Anti-Slip Tread | Punched Tread |
|-----------------|-----------------------|------------------------------|-----------------|---------------|
|                 |                       |                              | Model           | Model         |
| 2               | 545                   | 1085 x 550 x 690             | AAD02SR         | AAD02PR       |
| 3               | 770                   | 1420 x 575 x 820             | AAD03SR         | AAD03PR       |
| 4               | 1030                  | 1725 x 580 x 985             | AAD04SR         | AAD04PR       |
| 5               | 1290                  | 2030 x 610 x 1150            | AAD05SR         | AAD05PR       |