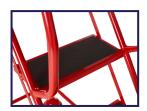

### **DESCRIPTION**

These Climb-It® Domed Feet Steps are manufactured from a strong tubular steel with red finish. This range features both anti-slip treads and punched steel treads. The domed feet have spring loaded castors which engage or disengage, depending on whether or not weight is applied.

### **DESCRIPTION**

These Climb-It® Domed Feet Steps are manufactured from a strong tubular steel with blue finish. This range features both anti-slip treads and punched steel treads. The domed feet have spring loaded castors which engage or disengage, depending on whether or not weight is applied.