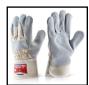

## CANADIAN HIGH QUALITY LEATHER RIGGER GLOVE

- Grey split leather.
- Heavyweight cotton backing and safety cuff.
- Vein patch.
- Good fitting large size with fleecy lined palm and thumb-face for added comfort.
- EN388: 2003
- Level 4 Abrasion
- Level 1 Cut Resistance
- Level 4 Tear Resistance
- Level 4 Puncture