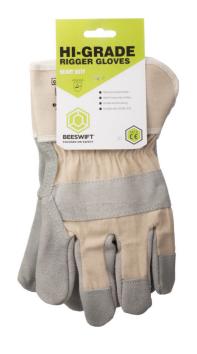

## CANADIAN HIGH QUALITY LEATHER RIGGER GLOVE

- Grey split leather.
- Heavyweight cotton backing and safety cuff.
- Vein patch.
- Good fitting large size with fleecy lined palm and thumb-face for added comfort.
- EN388: 2003
- Level 4 Abrasion
- Level 1 Cut Resistance
- Level 4 Tear Resistance
- Level 4 Puncture