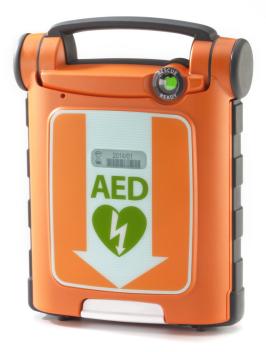

## CARDIAC SCIENCE G5 AED FULLY AUTOMATIC DEFIBRILLATOR

Product Code:

CM1200

Selling UOM:

Each

Pack Size:

1

- Fully automatic operation automatically delivers a shock, if needed
- Supplied with one set of adult electrode pads, battery and software + exclusive extras
- 7 year manufacturer's warranty on the defibrillator unit
- 4 year battery standby life
- 5 year battery shelf life
- 2 year electrode pad life (from date of manufacture)
- Daily, weekly and monthly automatic self tests performed by the unit
- Energy levels are increased should the initial lower dose shock be unsuccessful
- Robust IP55 rated design for high resistance against dust and moisture
- Provides LED indication for visual assurance that the defibrillator is fully functional
- Battery status indicator shows the remaining battery capacity
- Non-polarised adult pads help to save time in an emergency
- Stores usage information that can be transferred to a computer for analysis: USB port
- Can be used on young patients with the infant/ child pads (sold separately CM1205)
- Typical time taken for initial analysis and time to charge: 15 seconds