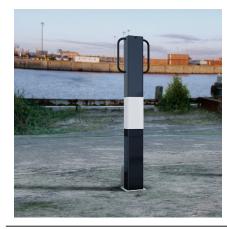

## Square Removable Bollard 900 Above Ground 50mm - 150mm Diameter Galvanised & Black/White

The AUTOPA Square Removable Post is ideal for securing areas only occasional access is needed. The post is locked into the ground socket using a padlock (available separately) and can be removed as required to allow access. Additional ground sockets are available to safely store the post when it is not in use.

The Square Removable Post is available in sizes; 750mm, 900mm and 1000mm above ground. Manufactured from galvanised mild steel as standard and can be colour coated as required (BS/RAL codes must be specified at time of order). Also available in Black with a White reflective band.