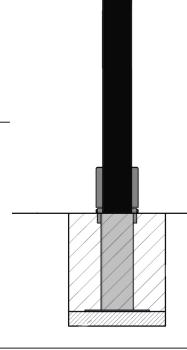

## **Product details**

- Socket 220mm (below ground) 50mm 90mm diameter
- 50mm 100mm 3mm wall thickness
- 120mm and 150mm diameters complete with handles
- Socket 300mm (below ground) 100mm 150mm diameter
- 120mm and 150mm 5mm wall thickness
- · Price excludes padlock to secure

## Installation & use

Bolt down to a suitable concrete surface.

Telescopic, removable and concrete in are supplied with welded fixing spikes to ensure firm ground anchorage into concrete.

Telescopic, removable and concrete in require a suitable excavated hole for installing into concrete.