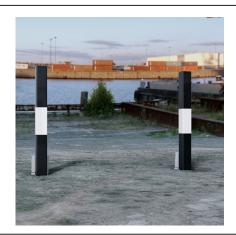

## Square Removable Bollard 900 Above Ground 50mm - 150mm Diameter Galvanised & Black/White

The AUTOPA Square Removable Post is ideal for securing areas only occasional access is needed. The post is locked into the ground socket using a padlock (available separately) and can be removed as required to allow access. Additional ground sockets are available to safely store the post when it is not in use.

The Square Removable Post is available in sizes; 750mm, 900mm and 1000mm above ground. Manufactured from galvanised mild steel as standard and can be colour coated as required (BS/RAL codes must be specified at time of order). Also available in Black with a White reflective band.