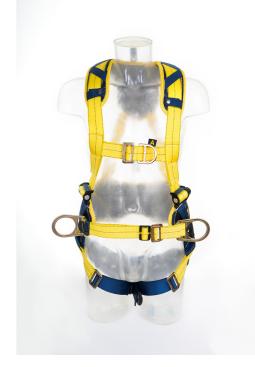

## **3M DBI SALA DELTA COMFORT HARNESS** W/BELT UNIVERSAL

3M™ DBI-SALA® Delta™ Comfort Harness with Belt is one of our most popular harnesses featuring comfortable padding, with an ergonomic fit and feel, lightweight buckles and high strength webbing. It has a no-tangle triangular pattern, which creates a frame that allows the harness to be easily donned.

- Comfort padding on shoulder straps, hips and legs for everyday use
- Comfortable and convenient work-positioning belt
- Water-repellent and abrasion-resistant webbing stays dry and strong
- No-tangle design helps to give the correct fit of the harness
- Revolver vertical torso adjuster provides quick and easy adjustment
- Stand up dorsal D-ring
- Fall arrest indicators allow you to inspect the harness at a glance
- Weight Capacity: 140 kg