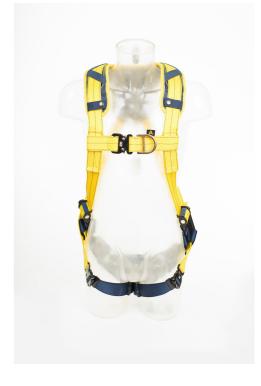

## 3M DBI SALA DELTA COMFORT QUICK CONN HARNESS XL

3M™ DBI-SALA® Delta™ Comfort Quick Connect Harness is one of our most popular harnesses featuring comfortable padding, with an ergonomic fit and feel, lightweight buckles and high strength webbing. It has a no-tangle triangular pattern, which creates a frame that allows the harness to be easily donned.

- Comfortable padding on shoulder straps and legs for everyday use
- Water-repellent and abrasion-resistant webbing stays dry and strong
- No-tangle design helps to give the correct fit of the harness
- Stand up dorsal D-ring
- Revolver vertical torso adjuster provides quick and easy adjustment
- Impact indicators make it simple to check the harness for damage and help ensure it's safe to use