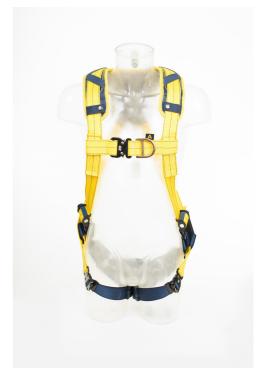

## 3M DBI SALA DELTA COMFORT QUICK CONN HARNESS SML

3M™ DBI-SALA® Delta™ Comfort Quick Connect Harness is one of our most popular harnesses featuring comfortable padding, with an ergonomic fit and feel, lightweight buckles and high strength webbing. It has a no-tangle triangular pattern, which creates a frame that allows the harness to be easily donned.

- Comfortable padding on shoulder straps and legs for everyday use
- Water-repellent and abrasion-resistant webbing stays dry and strong
- No-tangle design helps to give the correct fit of the harness
- Stand up dorsal D-ring
- Revolver vertical torso adjuster provides quick and easy adjustment
- Impact indicators make it simple to check the harness for damage and help ensure it's safe to use