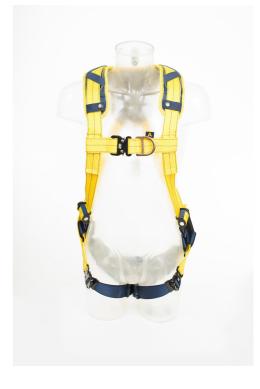

## **3M DBI SALA DELTA COMFORT QUICK CONN HARNESS UNIVERSAL**

3M™ DBI-SALA® Delta™ Comfort Quick Connect Harness is one of our most popular harnesses featuring comfortable padding, with an ergonomic fit and feel, lightweight buckles and high strength webbing. It has a no-tangle triangular pattern, which creates a frame that allows the harness to be easily donned.

- Comfortable padding on shoulder straps and legs for everyday use
- Water-repellent and abrasion-resistant webbing stays dry and strong
- No-tangle design helps to give the correct fit of the harness
- Stand up dorsal D-ring
- Revolver vertical torso adjuster provides quick and easy adjustment
- Impact indicators make it simple to check the harness for damage and help ensure it's safe to use