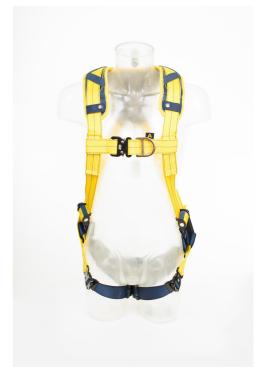

## **3M DBI SALA DELTA COMFORT PASS** THROUGH HARNESS XL

3M™ DBI-SALA® Delta™ Comfort pass through Harness is one of our most popular harnesses featuring comfortable padding, with an ergonomic fit and feel, lightweight buckles and high strength webbing. It has a no-tangle triangular pattern, which creates a frame that allows the harness to be easily donned.

- Comfortable padding on shoulder straps and legs for everyday use
- Water-repellent and abrasion-resistant webbing stays dry and strong
- No-tangle design helps to give the correct fit of the harness
- Stand up dorsal D-ring
- Revolver vertical torso adjuster provides quick and easy adjustment
- Impact indicators make it simple to check the harness for damage and help ensure it's safe to use