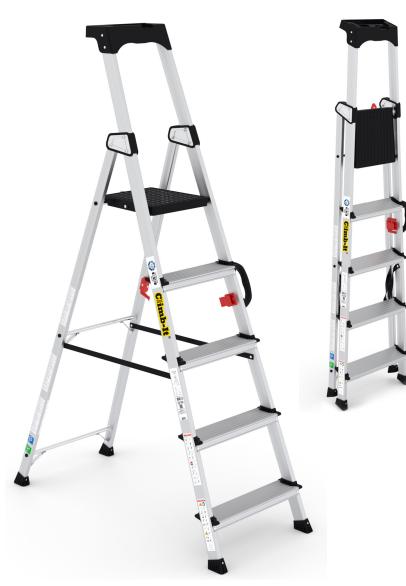

## CLIMB-IT® PROFESSIONAL STEPLADDERS WITH CARRY HANDLE

25x28 cm

Scan the QR code above with your smartphone or tablet device to watch the product video.

Certified to EN 131 Professional Light & practical aluminium frame with a glass fibre reinforced polypropylene platform 100mm wide treads with serrated surface to prevent slips Multifunctional tool tray Non-slip feet Maximum load capacity of 150kg

| No of<br>Treads | Platform Height<br>mm | Max Working<br>Height mm | Weight<br>kg | Model  |
|-----------------|-----------------------|--------------------------|--------------|--------|
| 3               | 670                   | 2600                     | 4.4          | CAH103 |
| 4               | 930                   | 2900                     | 5.2          | CAH104 |
| 5               | 1190                  | 3100                     | 6.2          | CAH105 |
| 6               | 1450                  | 3400                     | 7            | CAH106 |
| 7               | 1710                  | 3700                     | 8            | CAH107 |