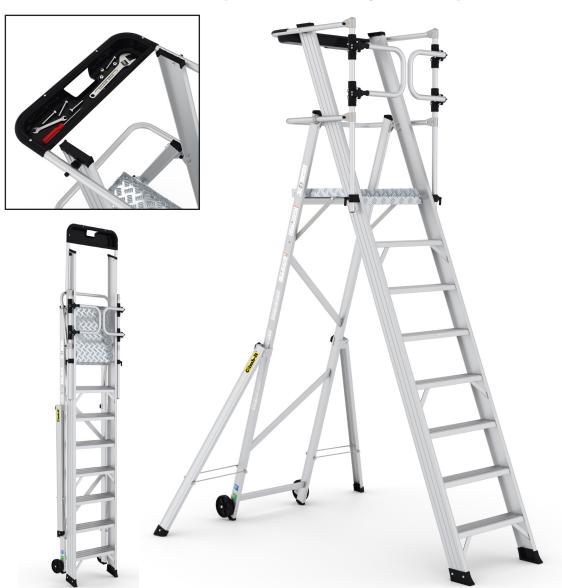

## CLIMB-IT® LARGE PLATFORM FOLDING STEPS WITH SAFETY GATES

51x56 cm

Scan the QR code above with your smartphone or tablet device to watch the product video.

## **Certified to EN 131 Professional**

Non-slip aluminium platform 100mm wide treads with non-slip surface to prevent slips Non-slip feet Easily folded & mobile using wheels on rear of product

Easily folded & mobile using wheels on rear of product Maximum load capacity of 150kg