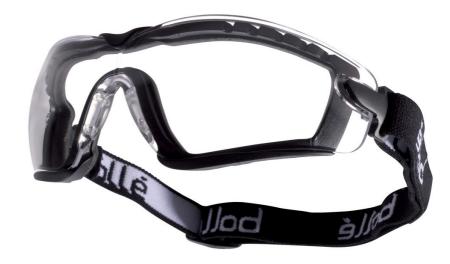

## **BOLLE COBRA PLAT CW FOAM+STRAP**

- PC Clear, anti-scratch, anti-fog lens
- Conforms to EN 166 1.B 3 T and EN 170
- Ultra low profile goggle with soft foam seal
- Wide adjustable strap
- Non slip nose bridge
- 180° panoramic field of view.

This version of the Cobra combines the comfort of an eyeshield with the fit and seal of a goggle. Supplied with a micro fibre pouch.

| Packaging Waste | Туре    | Units | Weight(g) | Length(mm) | Width(mm) | Height(mm) |
|-----------------|---------|-------|-----------|------------|-----------|------------|
| Cardboard       | Outer   | 1     | 1,640.00  | 608.00     | 512.00    | 394.00     |
| Plastic         | Inner   | 200   | 4.45      |            |           |            |
| Paper           | Inner   | 200   | 6.24      |            |           |            |
| Cardboard       | Inner   | 20    | 119.57    | 249.00     | 190.00    | 120.00     |
| Carton Weight:  | 15.72kg |       |           |            |           |            |