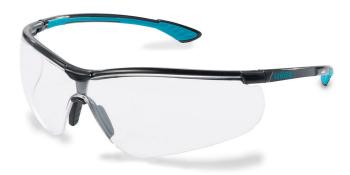

## UVEX SPORTSTYLE SPEC BLUE FRAME CLEAR LENS

- Style without compromise!
- Close fitting athletic design
- Low weight 23g incredible comfort
- Permanent anti-fog coating on inside of lens
- Scratch resistant coating on outside
- Contoured lens fits all facial shapes including narrow faces
- Soft grip side arms, nose bridge and brow non slip comfort
- Adjustable nose bridge
- Conforms to EN166 1F KN CE