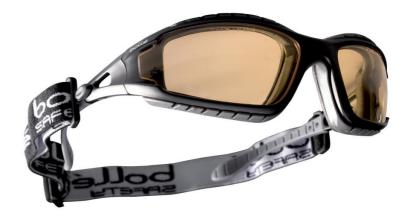

## **BOLLE TRACKER PLATINUM AMBER**

**Product Code: BOTRACPSJ** 

Selling UOM:

Each

Pack Size:

Bolle Tracker safety glasses provides protection from all mechanical risks and also chemical risks, making it unique in the safety glasses range.

This platinum permanent coating applied on both surfaces of the lens makes them highly scratchresistant (1.4 cd/m²), gives them a high resistance to the most aggressive chemicals and slows the appearance of fogging.

- Interchangeable foam reinforcement with indirect ventilation
- Upper protection
- Lower protection
- Removable adjustable strap
- Straight temples
- · Coatings anti-scratch, anti-fog

**Temple Version** 