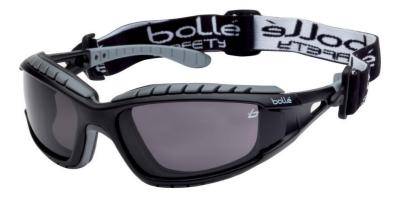

## **BOLLE TRACKER PLATINUM SMOKE**

Product Code: BOTRACPSF

Selling UOM:

Each

Pack Size:

1

Bolle Tracker safety glasses provides protection from all mechanical risks and also chemical risks, making it unique in the safety glasses range.

This platinum permanent coating applied on both surfaces of the lens makes them highly scratch-resistant (1.4 cd/m²), gives them a high resistance to the most aggressive chemicals and slows the appearance of fogging.

- Interchangeable foam reinforcement with indirect ventilation
- Upper protection
- Lower protection
- Removable adjustable strap
- Straight temples
- Anti-scratch/Anti-fog

Temple Version

Lens Markings: 5-2, 5 1 BT KN CE Frame Markings: EN166 FT CE