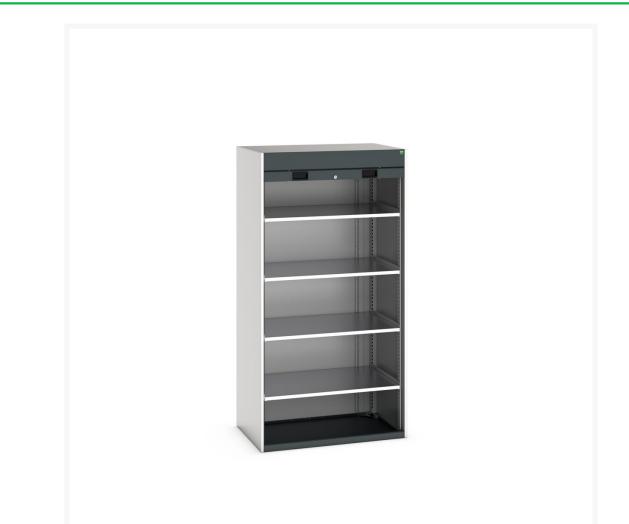

#### **Short Description**

cubio cupboard with roller shutter door, 4x shelves WxDxH: 1050x650x2000mm

### **Additional Information**

| Width                 | 1050          |
|-----------------------|---------------|
| Depth                 | 650           |
| Height                | 2000          |
| Customs tariff number | 94032080      |
| Product material      | Sheet steel   |
| Product surface       | Powder coated |
| Door type             | Shutter       |
| Door height 1         | 1900 mm       |
| Number of shelves     | 4             |