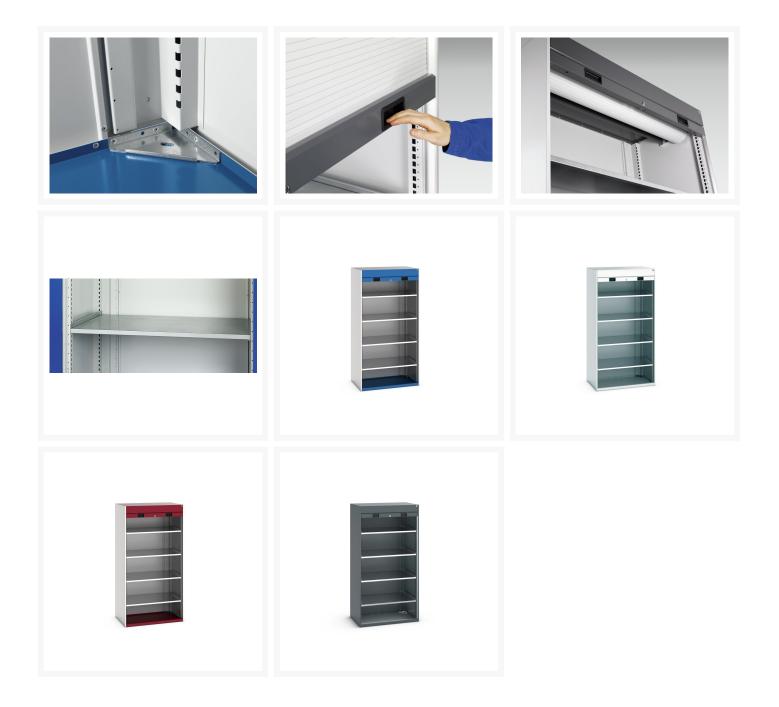

## **Product Options**

| Colour: | Anthracite grey / Anthracite grey |
|---------|-----------------------------------|
|         | Light grey                        |
|         | Light grey / Anthracite grey      |
|         | Light grey / Blue                 |
|         | Light grey / Red                  |