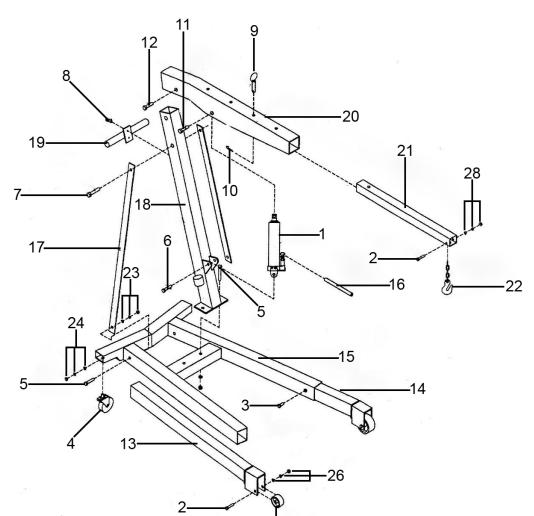

## Parts Information: Fixed Frame Crane 3tonne Model No: PH30

|      |            |                           | 27   |
|------|------------|---------------------------|------|
| Item | Part No.   | Description               | Item |
| 1    | PH30.01    | Hydraulic Unit            | 16   |
| 2    | HHB16100.S | Hex Head Bolt M16 x 100mm | 17   |
| 3    | PH30.03    | Bolt M12 x 30mm           | 18   |
| 4    | PH30.04    | Wheel, Swivel Castor      | 19   |
| 5    | HHB18110.S | Hex Head Bolt M18 x 110mm | 20   |
| 6    | HHB20100.S | Hex Head Bolt M20 x 100mm | 21   |
| 7    | HHB16120.S | Hex Head Bolt M16 x 120mm | 22   |
| 8    | PH30.08    | Bolt M8 x 20mm            | 23   |
| 9    | PH30.09    | Pin                       | 24   |
| 10   | PH30.10    | R Pin                     | 26   |
| 11   | HHB22130.S | Hex Head Bolt M22 x 130mm | 27   |
| 12   | HHB20130.S | Hex Head Bolt M20 x 130mm | 28   |
| 13   | PH30.13    | Leg, Right                |      |
| 14   | PH30.14    | Leg, Left                 |      |
| 15   | PH30.15    | Base                      |      |

| Item | Part No. | Description                                        |  |
|------|----------|----------------------------------------------------|--|
| 16   | PH30.16  | Jack Handle                                        |  |
| 17   | PH30.17  | Brace                                              |  |
| 18   | PH30.18  | Upright                                            |  |
| 19   | PH30.19  | Handle                                             |  |
| 20   | PH30.20  | Boom                                               |  |
| 21   | PH30.21  | Extension Jib                                      |  |
| 22   | PH30.22  | Chain & Hook Assembly                              |  |
| 23   | PH30.23  | Nut M16 (c/w Washer & Spring Washer)               |  |
| 24   | PH30.24  | Nut (c/w Washer & Spring Washer)                   |  |
| 26   | PH30.26  | Nut (c/w Washer & Spring Washer)                   |  |
| 27   | PH30.27  | Wheel, Front (c/w Bearing)                         |  |
| 28   | PH30.28  | Nut M16 (c/w Washer & Spring Washer)               |  |
|      | PH30.29  | Nut M20 (c/w Washer & Spring Washer)(Not<br>Shown) |  |
|      | PH30.30  | Nut M22 (c/w Washer & Spring Washer)(Not<br>Shown) |  |