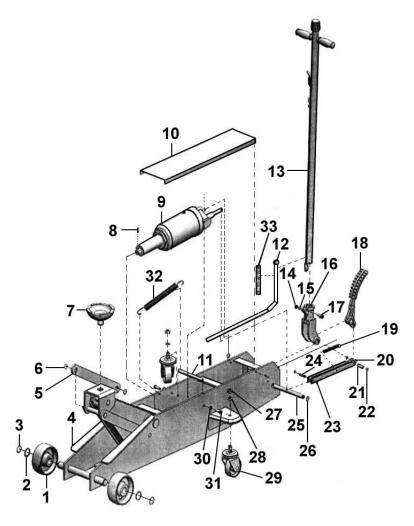

## Trolley Jack 5tonne Long Reach Model No: 5001.V5

| Item | Part No.   | Description                      |
|------|------------|----------------------------------|
| 1    | 5001.V4-01 | Front Wheel                      |
| 2    | FWM18.S    | Flat Washer M18 Zinc             |
| 3    | 5001.V4-03 | Ext Circlip                      |
| 4    | 5001.V4-04 | Frame                            |
| 5    | 5001.V4-05 | Link Rod                         |
| 6    | 5001.V4-06 | Ext Circlip 20.0mm ID.           |
| 7    | 5001.V4-07 | Saddle                           |
| 8    | GSM820.S   | Grub Screw M8x20 (Single)        |
| 9    | 5001.V4-09 | Oil Cylinder Assembly            |
| 10   | 5001.V4-10 | Storage Tray                     |
| 11   | 5001.V4-11 | Support Rod                      |
| 12   | 5001.V4-12 | Universal Joint                  |
| 13   | 5001.V4-13 | Handle                           |
| 14   | SN10.S     | Steel Nut M10 Zinc               |
| 15   | FWM10.S    | Flat Washer M10 Zinc             |
| 16   | 5001.V4-16 | Handle Socket                    |
| 17   | SS1035.S   | Hex Head Set Screw M10 X 35 Zinc |

| Item | Part No.   | Description                             |
|------|------------|-----------------------------------------|
| 18   | 5001.V4-18 | Foot Pedal                              |
| 19   | 5001.V4-19 | Pull Spring for Pump                    |
| 20   | 5001.V4-20 | Connection Bar                          |
| 21   | 5001.V4-21 | Foot Pedal Pin                          |
| 22   | 5001.V4-22 | Ext Circlip 12.0mm ID.                  |
| 23   | 5001.V4-23 | Ext Circlip 10.0mm ID.                  |
| 24   | 5001.V4-24 | Split Pin                               |
| 25   | 5001.V4-25 | Shaft                                   |
| 26   | 5001.V4-26 | Ext Circlip 18.0mm ID.                  |
| 27   | SN10.S     | Steel Nut M10 Zinc                      |
| 28   | SWM10.S    | Spring Washer M10 Zinc                  |
| 29   | 5001.V4-29 | Rear Wheel                              |
| 30   | FWM10.S    | Flat Washer M10 Zinc                    |
| 31   | SS1025.S   | Hex Head Set Screw M10 X 25 Zinc        |
| 32   | 5001.V4-32 | Pull Spring                             |
| 33   | 5001.V4-33 | Spring                                  |
|      | 5001.V4-RK | Repair Kit for Oil Cylinder (Not Shown) |