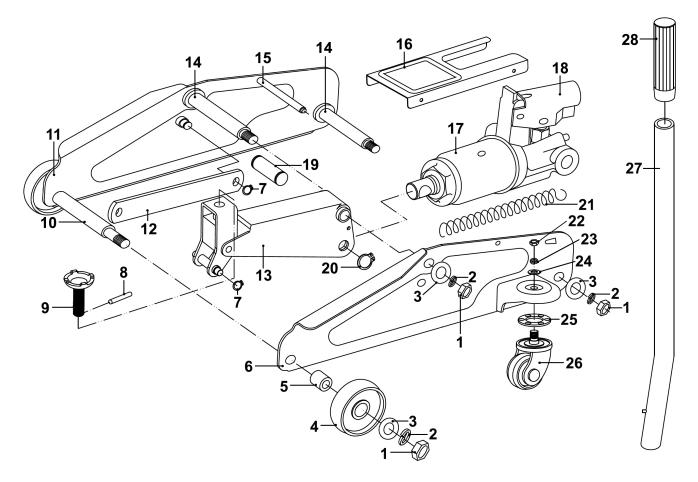

## **Long Chassis High Lift SUV Trolley Jack** 3tonne

**Model No: 1153SUV** 

| Item | Part No.   | Description            |
|------|------------|------------------------|
| 1    | SN16.S     | Steel Nut M16 Zinc     |
| 2    | SWM16.S    | Spring Washer M16 Zinc |
| 3    | FWM16.S    | Flat Washer M16 Zinc   |
| 4    | 1153SUV.04 | Front Wheel            |
| 5    | 1153SUV.05 | Front Wheel Spacer     |
| 6    | 1153SUV.06 | Side Plate, Left       |
| 7    | 1153SUV.07 | Ext Circlip 13mm       |
| 8    | 1153SUV.08 | Split Pin 3x25mm       |
| 9    | 1153SUV.09 | Saddle                 |
| 10   | 1153SUV.10 | Front Axle             |
| 11   | 1153SUV.11 | Side Plate, Right      |
| 12   | 1153SUV.12 | Link Rod               |
| 13   | 1153SUV.13 | Lifting Arm Assembly   |
| 14   | 1153SUV.14 | Lifting Arm Spindle    |

| Item | Part No.   | Description            |
|------|------------|------------------------|
| 15   | 1153SUV.15 | Link Shaft             |
| 16   | 1153SUV.16 | Cover Plate            |
| 17   | 1153SUV.17 | Power Unit Assembly    |
| 18   | 1153SUV.18 | Handle Socket          |
| 19   | 1153SUV.19 | Anchor Bolt            |
| 20   | 1153SUV.20 | Ext Circlip 22mm       |
| 21   | 1153SUV.21 | Return Spring          |
| 22   | SN10.S     | Steel Nut M10 Zinc     |
| 23   | SWM10.S    | Spring Washer M10 Zinc |
| 24   | FWM10.S    | Flat Washer M10 Zinc   |
| 25   | 1153SUV.25 | Bearing Race           |
| 26   | 1153SUV.26 | Rear Castor Wheel      |
| 27   | 1153SUV.27 | Handle                 |
| 28   | 1153SUV.28 | Handle Grip            |