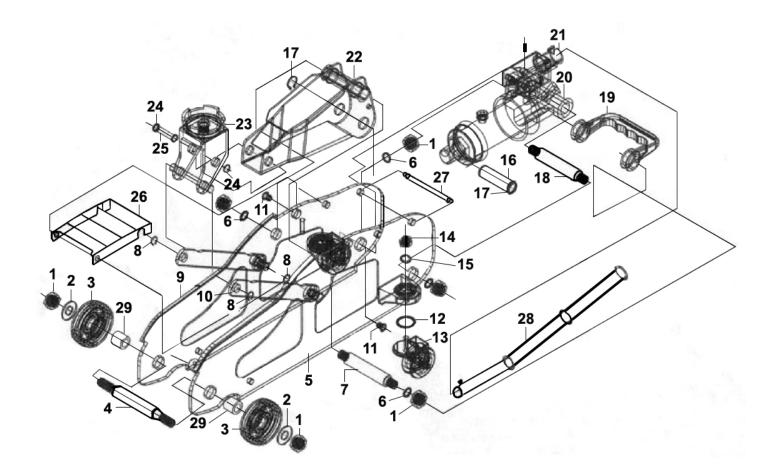

## Parts Information: Product description if required Model No: 1050CXLE.V2

| Item | Part No.     | Description                       |
|------|--------------|-----------------------------------|
| 1    | SN12.S       | Steel Nut M12 Zinc                |
| 2    | FWM12.S      | Flat Washer M12 Zinc              |
| 3    | 1050CXLE.03  | Wheel,Front Fixed                 |
| 4    | 1050CXLE.04  | Front Wheel Shaft                 |
| 5    | 1050CXLE.05  | Side Member, Left                 |
| 6    | SWM12.S      | Spring Washer M12 Zinc            |
| 7    | 1050CXLE.07  | Support Shaft                     |
| 8    | 1050CXLE.08  | Ext Circlip 13.5mm ID.            |
| 9    | 1050CXLE.09  | Side Member, Right                |
| 10   | 1050CXLE.10  | Radius Link                       |
| 11   | 1050CXLE.11  | Side Plate Screw                  |
| 12   | 1050CXLE.12  | Steel Ball                        |
| 13   | 1050CX.V3-24 | Wheel, Swivel Castor, Single Bolt |
| 14   | 1050CXLE.14  | Nut                               |
| 15   | SWM8.S       | Spring Washer M8 Zinc             |

| Item | Part No.      | Description              |
|------|---------------|--------------------------|
| 16   | 1050CXLE.16   | Piston Rod Shaft         |
| 17   | GSA671.16     | Ext Circlip 11.8mm ID.   |
| 18   | 1050CXLE.18   | Base Shaft               |
| 19   | 1050CXLEV2.19 | Carrying Handle (Black)  |
| 20   | 1050CXLEV2.20 | Power Unit Ass'y (Black) |
| 21   | 1050CXLEV2.21 | Handle Socket (Black)    |
| 22   | 1050CXLE.22   | Lifting Arm Unit         |
| 23   | 1050CXLEV2.23 | Saddle Unit (White)      |
| 24   | SM35CE.V4-098 | Ext Circlip 15.8mm ID.   |
| 25   | 1050CXLE.25   | Lifting Arm Shaft        |
| 26   | 1050CXLE.26   | Cover Plate              |
| 27   | 1050CXLE.27   | Support Shaft            |
| 28   | 1050CXLEV2.28 | Handle (White)           |
| 29   | 1050CXLE.29   | Wheel Bush               |