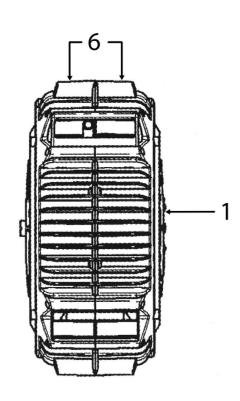

## Retractable Water Hose Reel 18mtr 12mm **ID PVC Hose**

Model No: RGH18.V2

| Item | Part No.    | Description                    |
|------|-------------|--------------------------------|
| 1    | RGH18.V2-01 | TENSION SIDE PLATE KIT (GREEN) |
| 2    | RGH18.V2-02 | INLET SIDE PLATE (GREEN)       |
| 3    | SA8812.03   | SWIVEL ASSEMBLY                |
| 4    | SA8812.04   | O-RING SEALS (NOT SHOWN)       |
| 5    | SA88.V5-05  | MOUTH GUARD NYLON              |

| Item | Part No.    | Description                  |
|------|-------------|------------------------------|
| 6    | SA88.V5-06  | OVAL OUTER CASE, BLUE (PAIR) |
| 7    | SA8812.07   | HOSE BUMPER STOP (NOT SHOWN) |
| 8    | SA88.V5-08  | MOUNTING BRACKETS (PAIR)     |
| 9    | RGH18.V2-09 | HOSE SPRING (NOT SHOWN)      |