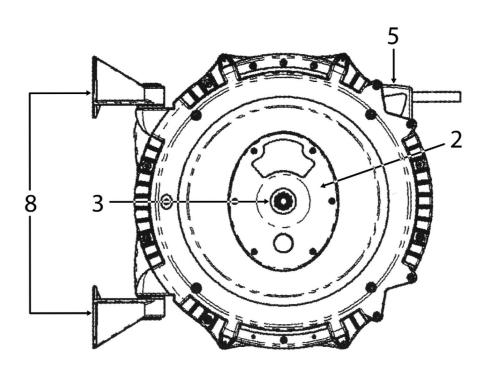

## Retractable Water Hose Reel 18mtr 12mm **ID PVC Hose**

Model No: RGH18.V2

| Item | Part No.    | Description                    |
|------|-------------|--------------------------------|
| 1    | RGH18.V2-01 | TENSION SIDE PLATE KIT (GREEN) |
| 2    | RGH18.V2-02 | INLET SIDE PLATE (GREEN)       |
| 3    | SA8812.03   | SWIVEL ASSEMBLY                |
| 4    | SA8812.04   | O-RING SEALS (NOT SHOWN)       |
| 5    | SA88.V5-05  | MOUTH GUARD NYLON              |

| Item | Part No.    | Description                  |
|------|-------------|------------------------------|
| 6    | SA88.V5-06  | OVAL OUTER CASE, BLUE (PAIR) |
| 7    | SA8812.07   | HOSE BUMPER STOP (NOT SHOWN) |
| 8    | SA88.V5-08  | MOUNTING BRACKETS (PAIR)     |
| 9    | RGH18.V2-09 | HOSE SPRING (NOT SHOWN)      |