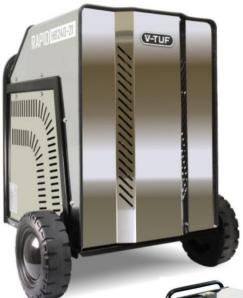

## RAPID HB240-21 HOT BOX 240 VOLT HOT WATER PORTABLE BOILER

SPECIFICATION 240 volt Stainless Steel Commercial

VTUF VTUF VTUF RAPID HOT BOX

**RRP INC VAT** 

Item No.

Description

RAPID HB240-21 240 VOLT HOT WATER PORTABLE BOILER

## Turn your cold-water pressure washer into a hot water unit.

- Easy to Use / Easy to Transport.
- Efficiently Convert Cold Water to Hot Water.
- Electrically powered & Diesel Heated Vertical Boiler.
- Flame Control, Flow Switch, & Level Switch.
- 15L Integral Diesel Tank.
- Stainless Steel Cover & Boiler Housing with Powder Coated Steel Frame.
- Delivers up to 140oC.
- Run time on 1 x tank of fuel: Approximately 3 hours