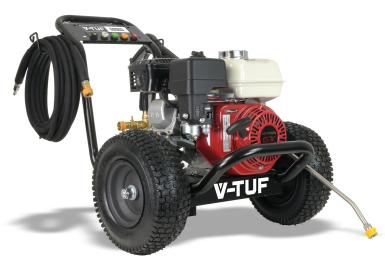

# GBO65 6.5HP HONDA DRIVEN PETROL PRESSURE WASHER WITH GEARBOX - 2900psi, 200 Bar

POWERED BY
HONDA

**CHEMICAL** 

INJECTION

ROL LOW OIL

HOSE, GUN & LANCE KIT

**ALERT** 

QUICK RELEASE 2900 psi NOZZLES (5) CLEANING

# WHY BUY?

- Ÿ QUICK, EASY, AND EFFECTIVE CLEANING OF DRIVEWAYS, PATIOS, VEHICLES, WINDOWS, AND OTHER DEMANDING JOBS WHERE AN ELECTRICAL POWER SUPPLY IS NOT AVAILABLE
- DESIGNED FOR OUTSTANDING PERFORMANCE WITH EXCELLENT RELIABILITY
- Ÿ THE STRONG, RIGID FRAME AND LARGE WHEELS DEAL WITH ROUGH TERRAIN

### **SPECIFICATION**

| PRESSURE (psi)            | 2900                     |
|---------------------------|--------------------------|
| FLOW (litres/minute)      | 12                       |
| PUMP TYPE                 | TRIPLEX DIRECT DRIVE     |
| FUEL CAPACITY             | 3.1 LITRES               |
| OIL SIGHT GLASS           | YES                      |
| CHEMICAL INJECTION        | YES                      |
| ENGINE BRAND              | HONDA                    |
| DISPLACEMENT (cc)         | 196 (6.5hp)              |
| STARTING SYSTEM           | RECOIL STARTER           |
| FRAME FINISH              | BLACK POWDER COATING     |
| WHEELS                    | 13" PNEUMATIC            |
| SOUND LEVEL               | 110 dBA                  |
| HIGH PRESSURE HOSE        | 10M 3/8" QUICK RELEASE   |
| GUN AND LANCE KIT         | YES - QUICK RELEASE      |
| NOZZLES                   | 5 QUICK RELEASE          |
|                           | (00,15,25,40 & CHEMICAL) |
| DIMENSIONS (L x W x H cm) | 700 x 650 x 750          |
| PACKAGING (L x W x H cm)  | 1200 x 800 x 650         |
|                           |                          |

## **FEATURES**

VERY TOUGH BUILD QUALITY

13" PUNCTURE PROOF WHEELS

V-TUF DURAKLIX QUICK RELEASE GUN, LANCE & 10M 3/8" HOSE

Description

Item No.

GBD65 6.5hp 2900psi PETROL PRESSURE WASHER

V-TUF.CO.UK