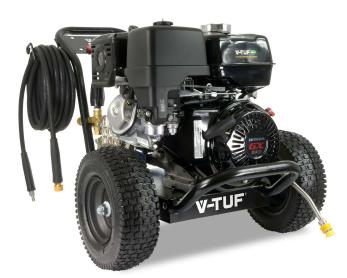

## **DD130** 300 BAR HONDA PETROL ENGINE PRESSURE WASHER

CHEMICAL APPLICATION

TURBO NOZZLE

**FEATURES** 

- 13HP HONDA PETROL ENGINE GX390, 300 BAR MAX (250BAR WP), 15 L/MIN.
- SUPER SERIES XHDH500SS DURABLE HIGH-PERFORMANCE PUMP.
- MSQ QUICK RELEASE HIGH PRESSURE COUPLINGS.

NOZZLES (5)

- COMPACT ROBUST FRAME FOR THE TOUGHEST CONDITIONS.
- ULTIMATE CLEANING RESULTS!
- TOUGH BUILD & HIGHLY VERSATILE & VERY RELIABLE.
- PRESSURE & FLOW ADJUSTMENT TO ADAPT TO DIFFERENT SITE CONDITIONS.
- EASY TO MANOEUVRE OVER ROUGH TERRAIN SIMPLE TO OPERATE.
- · LARGE PNEUMATIC WHEELS FOR EASY MANOEUVRABILITY.
- · IDEAL FOR TRAVERSING OVER ROUGH TERRAIN.
- RETURN TO TANK BYPASS OPTION (PLEASE SPECIFY)
- IF HONDA GX390 ENGINE IS NOT AVAILABLE. A 14HP BRIGGS & STRATTON ENGINE IS AVAILABLE

## **SPECIFICATION**

| MAX PRESSURE (BAR)        | 300 RATED PUMP                   |
|---------------------------|----------------------------------|
| WORKING PRESSURE (BAR)    | 250                              |
| MAX FLOW (L/MIN)          | 15                               |
| PUMP TYPE                 | <b>SELF-PRIMING SUPER SERIES</b> |
| DECOMPRESSION/PRIME VALVE | YES                              |
| PRESSURE ADJUSTMENT       | YES                              |
| FLOW ADJUSTMENT           | YES                              |
| EXTENDED BYPASS SYSTEM    | YES (FOR COOLING)                |
| CHEMICAL APPLICATION      | YES                              |
| ENGINE TYPE               | HONDA GX390                      |
| POWER RATING              | 13HP                             |
| RETURN TO TANK BYPASS     | OPTIONAL                         |
| HIGH PRESSURE HOSE        | 10M (SPECIFY YOUR CHOICE)        |
| GUN AND LANCE KIT         | YES - SSQ JETS                   |
| DIMENSIONS LxWxH (cm)     | 70 X 65 X 75CM                   |
| WEIGHT                    | 69KG / GROSS: 74KG               |
|                           | SUPER SPECIFICATION FRAME        |

Comes complete with Quick Release 10m Hose & Lance & 5 Quick Release Nozzle Kit.

Item No. Description

DD130 300 BAR HONDA PETROL ENGINE PRESSURE WASHER

T+44(0)1522 787978

E ENQUIRIES@V-TUF.COM