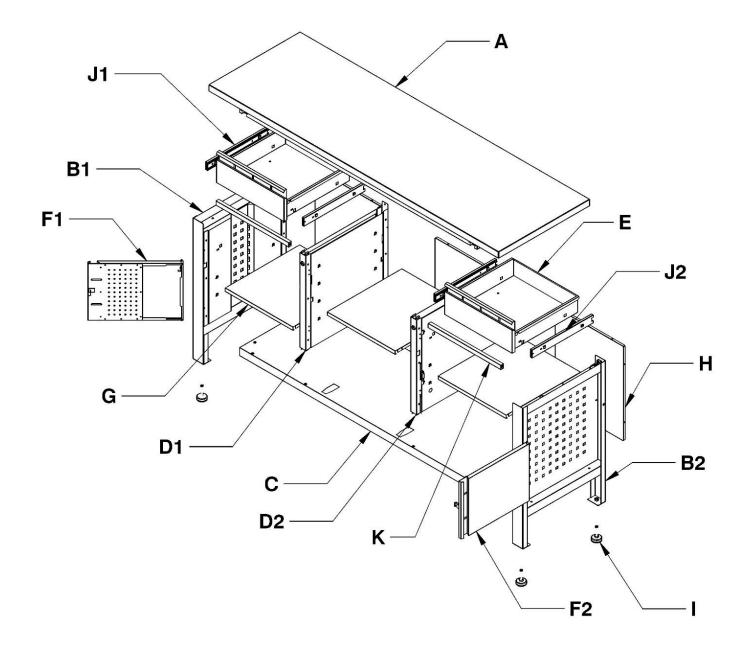

## **Workstation with 2 Drawers, 2 Cupboards** & Open Storage

Model No: AP1905A

| Item | Part No.   | Description            |
|------|------------|------------------------|
| Α    | AP1905A.A  | TABLE TOP              |
| B1   | AP1905A.B1 | LEFT SIDE, LEG         |
| B2   | AP1905A.B2 | RIGHT SIDE, LEG        |
| С    | AP1905A.C  | BOTTOM PANEL           |
| D1   | AP1905A.D1 | CENTRE SUPPORT (LEFT)  |
| D2   | AP1905A.D2 | CENTRE SUPPORT (RIGHT) |
| Е    | AP1905A.E  | DRAWER                 |
| F1   | AP1905A.F1 | DOOR (LEFT)            |
| F2   | AP1905A.F2 | DOOR (RIGHT)           |

| Item | Part No.   | Description           |
|------|------------|-----------------------|
| G    | AP1905A.G  | SHELF 490X450X20      |
| Н    | AP1905A.H  | BACK PANEL            |
| I    | AP1905A.I  | LEG LEVELER ASS'Y     |
| J1   | AP1905A.J1 | BEARING SLIDE (LEFT)  |
| J2   | AP1905A.J2 | BEARING SLIDE (RIGHT) |
| K    | AP1905A.K  | RAIL                  |
|      | AP1905A.LK | LOCK AND KEY          |
|      | AP1905A.FK | FIXING KIT            |