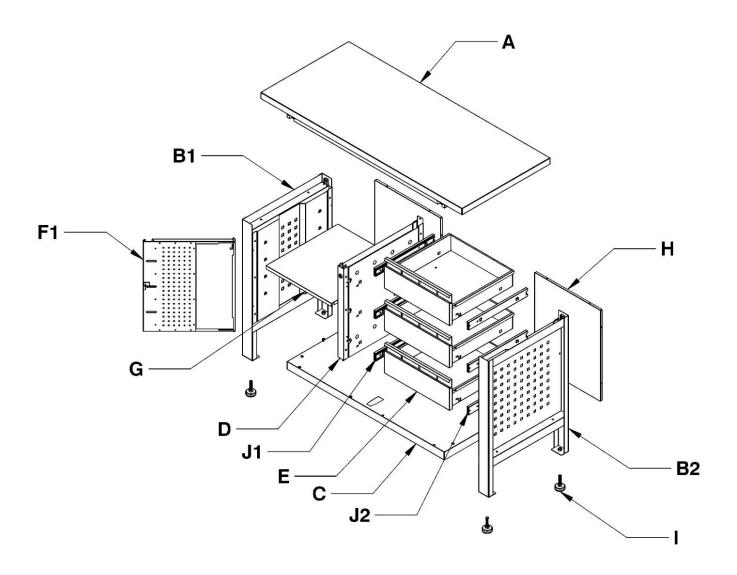

## **Workstation with 3 Drawers & Cupboard Model No: AP1372B**

| Item | Part No.   | Description     |
|------|------------|-----------------|
| Α    | AP1372B.A  | TABLE TOP       |
| B1   | AP1905A.B1 | LEFT SIDE, LEG  |
| B2   | AP1905A.B2 | RIGHT SIDE, LEG |
| С    | AP1372B.C  | BOTTOM PANEL    |
| D    | AP1372B.D  | CENTRE SUPPORT  |
| Е    | AP1905A.E  | DRAWER          |
| F1   | AP1905A.F1 | DOOR (LEFT)     |

| Item | Part No.   | Description              |
|------|------------|--------------------------|
| G    | AP1905A.G  | SHELF 490X450X20         |
| Н    | AP1905A.H  | BACK PANEL               |
| - 1  | AP1905A.I  | LEG LEVELER ASS'Y        |
| J1   | AP1905A.J1 | BEARING SLIDE (LEFT)     |
| J2   | AP1905A.J2 | BEARING SLIDE (RIGHT)    |
|      | AP1372B.FK | FIXING KIT (NOT SHOWN)   |
|      | AP1905A.LK | LOCK AND KEY (NOT SHOWN) |