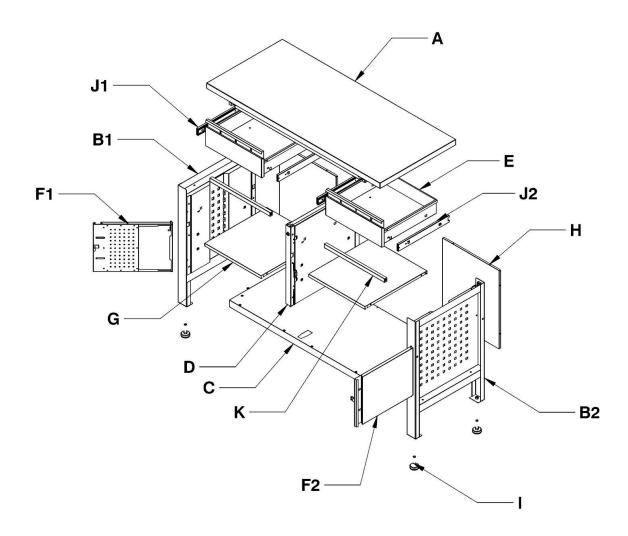

## Parts Information: Workstation with 2 Drawers & 2 Cupboards Model No: AP1372A

| Item | Part No.   | Description         |  |
|------|------------|---------------------|--|
| А    | AP1372A.A  | TABLE TOP           |  |
| B1   | AP1905A.B1 | LEFT SIDE, LEG (SO) |  |
| B2   | AP1905A.B2 | RIGHT SIDE, LEG     |  |
| С    | AP1372A.C  | BOTTOM PANEL        |  |
| D    | AP1372A.D  | CENTRE SUPPORT      |  |
| E    | AP1905A.E  | DRAWER              |  |
| F1   | AP1905A.F1 | DOOR (LEFT)         |  |
| F2   | AP1905A.F2 | DOOR (RIGHT)        |  |

| Item | Part No.   | Description              |
|------|------------|--------------------------|
| G    | AP1905A.G  | SHELF 490X450X20         |
| н    | AP1905A.H  | BACK PANEL               |
| I    | AP1905A.I  | LEG LEVELER ASS'Y        |
| J1   | AP1905A.J1 | BEARING SLIDE (LEFT)     |
| J2   | AP1905A.J2 | BEARING SLIDE (RIGHT)    |
| К    | AP1905A.K  | RAIL                     |
|      | AP1905A.LK | LOCK AND KEY (NOT SHOWN) |
|      | AP1372A.FK | FIXING KIT (NOT SHOWN)   |