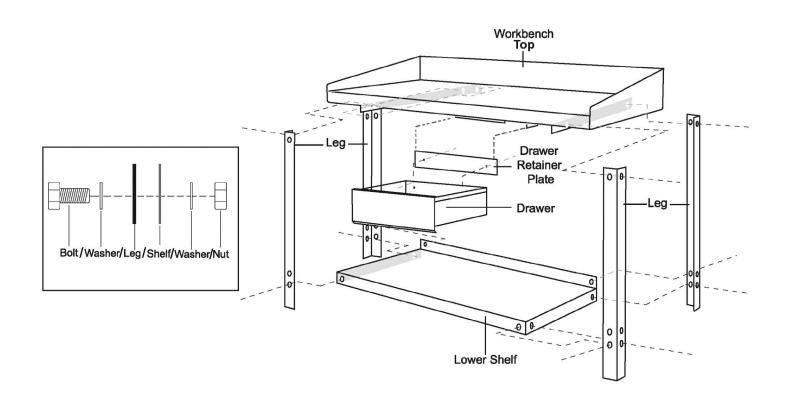

## Parts Information:

## Workbench Steel with 1 Drawer

## Model No: AP1010.V3 / AP1015.V3 / AP1020.V3

| Item | Part No.     | Description                        |
|------|--------------|------------------------------------|
| 1    | AP1010.V3-01 | Lock And Key Assy                  |
| 2    | AP1010.V3-02 | Bolt, Nut And Star Washer, 10x19mm |
| 3    | AP1010.V3-03 | Rd Head S/T Screw M5.8 X 8 Black   |
| 4    | AP1010.V3-04 | Corner Post                        |

| Item | Part No.     | Description                              |
|------|--------------|------------------------------------------|
| 5    | AP1010.V3-05 | Drawer                                   |
| 6    | AP1010.V3-06 | Fixing Kit, Complete                     |
|      | AP1          | Single Drawer Unit (AP10 & AP30 Benches) |