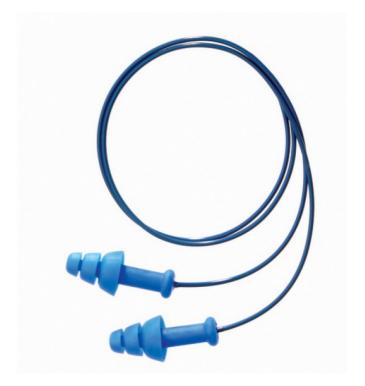

## **SMARTFIT DETECTABLE CORDED (1012522)**

The Howard Leight Smart Fit metal detectable earplug is both reusableable and economical. The Smart Fit Earplug delivers superior comfort and a truly individual fit. This single earplug will fit almost every wearer reducing inventory control. The bright blue color makes them easily detected. The detectable ring on the stem and metalized cord are detectable by automated equipment keeping contamination from occurring. NRR 25 dB.

- SNR 30dB
- Conforming Material Technology
- Reusable and economical
- Bright blue color for extra visibility in food processing environments
- Both cord and plug are metal detectable

| Packaging Waste | Туре  | Units | Weight(g) | Length(mm) | Width(mm) | Height(mm) |
|-----------------|-------|-------|-----------|------------|-----------|------------|
| Cardboard       | Outer | 1     | 620.00    | 628.00     | 378.00    | 146.00     |
| Cardboard       | Inner | 10    | 100.00    | 180.00     | 124.00    | 128.00     |
| Plastic         | Inner | 500   | 0.56      |            |           |            |
| Paper           | Inner | 10    | 21.65     |            |           |            |