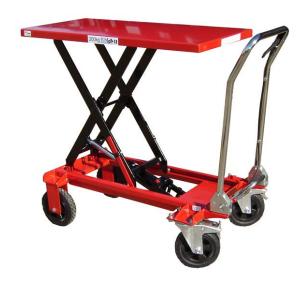

## TXL 200 ROUGH TERRAIN SCISSOR LIFT TABLE

The TXL200 is a mobile scissor lift table ideal for use on not completely level or smooth surfaces. It has an unusually high raised height for a single scissor action and stores well thanks to its folding handle. Both swivel wheels are fitted with total stop brakes.