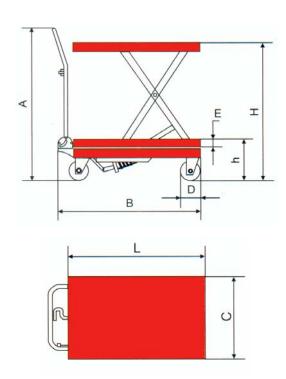

## **Technical data:**

| Capacity (Q):                | 200 kg         |
|------------------------------|----------------|
| Maximum lift height (H):     | 1000 mm        |
| Closed platform height (h):  | 340 mm         |
| Table size (LxCxE):          | 1000x500x35 mm |
| Handle height (A)            | 1055mm         |
| Overall length (B):          | 1120 mm        |
| Overall width                | 600mm          |
| No. of pumps to full height: | ≤25            |
| Wheel diameter (D):          | 200mm          |
| Approx. weight:              | 60kg           |