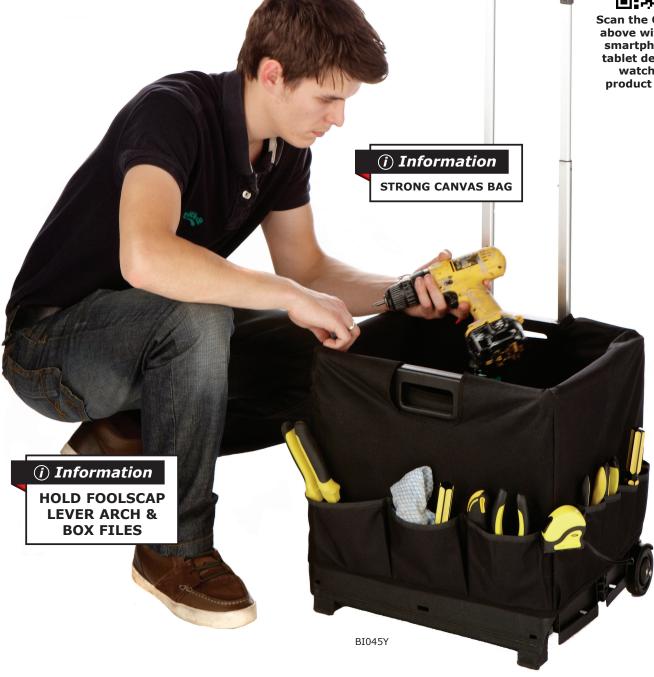

## **FOLDING BOX TRUCK**

Scan the QR code above with your smartphone or tablet device to watch the product video.

Durable plastic construction Opens & folds in seconds Folds flat for easy carrying & storage

| Description                | Load<br>Capacity | Overall Size - Open<br>H x W x D mm | Overall Size - Folded<br>H x W x D mm | Internal Size<br>H x W x D mm | Weight<br>kg | Model  |
|----------------------------|------------------|-------------------------------------|---------------------------------------|-------------------------------|--------------|--------|
| Black with Compartment Bag | 35 kg            | 990 x 460 x 390                     | 470 x 460 x 85                        | 350 x 395 x 330               | 5            | BI045Y |