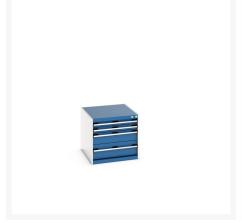

## 40027100. - cubio drawer cabinet

### **Short Description**

cubio drawer cabinet with 4 drawers WxDxH: 650x750x600mm

### **Product Images**

# **Product Options**

| Colour: | Anthracite grey |
|---------|-----------------|
|         | Crimson red     |
|         | Gentian blue    |
|         | Light grey      |