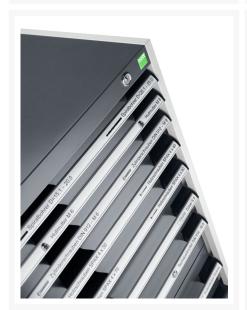

## 40027100. - cubio drawer cabinet

### **Short Description**

cubio drawer cabinet with 4 drawers WxDxH: 650x750x600mm

### **Product Images**