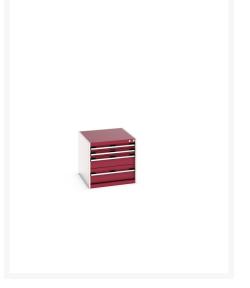

## 40027100. - cubio drawer cabinet

### **Short Description**

cubio drawer cabinet with 4 drawers WxDxH: 650x750x600mm

### **Product Images**

# **Product Options**

| Colour: | Anthracite grey |
|---------|-----------------|
|         | Crimson red     |
|         | Gentian blue    |
|         | Light grey      |