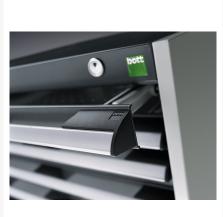

## 40027100. - cubio drawer cabinet

### **Short Description**

cubio drawer cabinet with 4 drawers WxDxH: 650x750x600mm

### **Product Images**