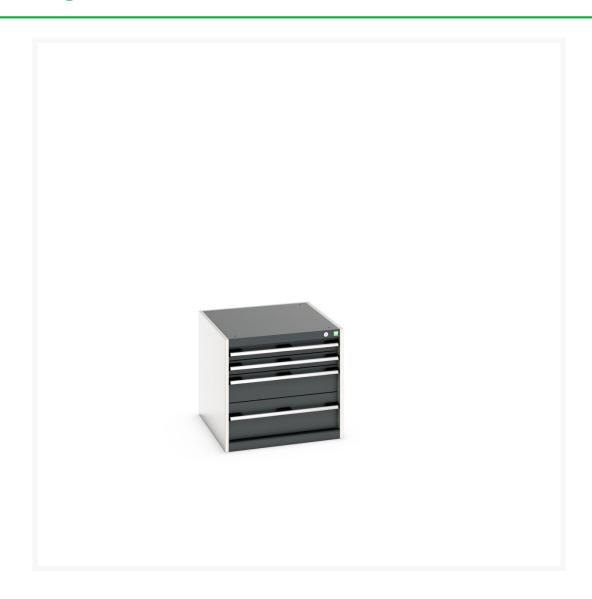

## 40027100. - cubio drawer cabinet

### **Short Description**

cubio drawer cabinet with 4 drawers WxDxH: 650x750x600mm

#### **Additional Information**

| Width                        | 650                   |
|------------------------------|-----------------------|
| Depth                        | 750                   |
| Height                       | 600                   |
| Net weight Kg                | 71.09                 |
| Customs tariff number        | 94032080              |
| Product material             | Sheet steel           |
| Product surface              | Powder coated         |
| Drawer Load Capacity         | 75 kg                 |
| Drawer height 1              | 75mm                  |
| Drawer 1 Internal Dimensions | 525mm x 625mm x 55mm  |
| Drawer height 2              | 75mm                  |
| Drawer 2 Internal Dimensions | 525mm x 625mm x 55mm  |
| Drawer height 3              | 150mm                 |
| Drawer 3 Internal Dimensions | 525mm x 625mm x 130mm |
| Drawer height 4              | 200mm                 |
| Drawer 4 Internal Dimensions | 525mm x 625mm x 180mm |
|                              |                       |