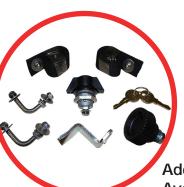

## **SPECIFICATIONS**

| Length   | 1460mm  |
|----------|---------|
| Width    | 1010mm  |
| Height   | 1015mm  |
| Weight   | 40kg    |
| Capacity | 1000ltr |
| UDL      | 300kg   |

Additional Locking Kit Available (PSB2LH). If you require a lockable lid, please specify when ordering.