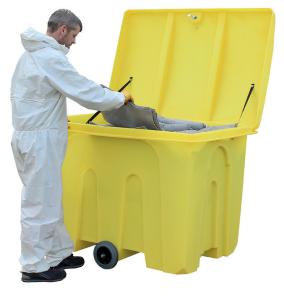

## **Ø** Poly Storage Bin on Wheels - PSB2W

Our multi-use storage bins are ideal for lightweight use indoors or outdoors. Fitted with a loose lid as standard and made from 100% recyclable polyethylene which offers resistance to chemicals, corrosion and impact. This version has been fitted with wheels making it even easier to transport materials.

Please note this bin is watertight.