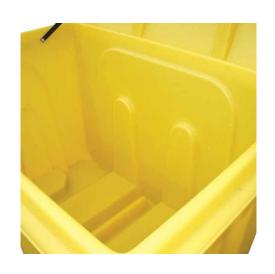

## **Storage Container 1000ltr - PSB2**

This 1000ltr container has a push fit lid and fork channels to allow movement by fork lift. Optional lock and hinge kit PSB2LH is available to provide a secure hinged lid if required. If you require a lockable lid please order at the same time and we will fit prior to shipping.