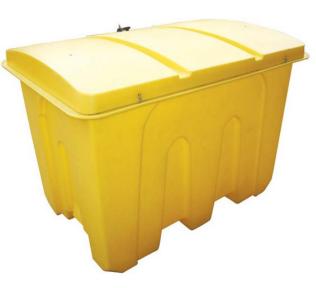

## **Storage Container 1000ltr - PSB2**

This 1000ltr container has a push fit lid and fork channels to allow movement by fork lift. Optional lock and hinge kit PSB2LH is available to provide a secure hinged lid if required. If you require a lockable lid please order at the same time and we will fit prior to shipping.

## **SPECIFICATIONS**

| Length   | 1460mm  |
|----------|---------|
| Width    | 1010mm  |
| Height   | 975mm   |
| Weight   | 38kg    |
| Capacity | 1000ltr |
| UDL      | 300kg   |