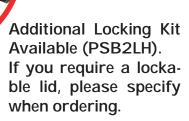

## **Storage Container 1000ltr - PSB2**

This 1000ltr container has a push fit lid and fork channels to allow movement by fork lift. Optional lock and hinge kit PSB2LH is available to provide a secure hinged lid if required. If you require a lockable lid please order at the same time and we will fit prior to shipping.