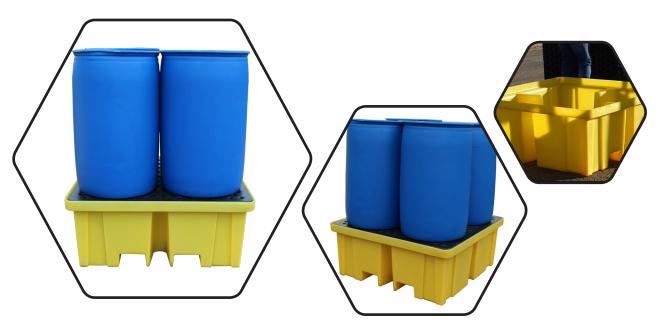

## Drum Spill Pallet (With Extra Capacity) - BP4XL

## PRODUCT OVERVIEW

Backed by our 3 year guarantee

Manufactured from medium density polyethylene this 440ltr sump capacity heavy duty spill pallet has broad range chemical compatibility, a removable plastic mesh deck for quick and easy access to the sump area and is fully compliant with all the current UK regulations relating to sump capacities.

You will require an appropriate size/capacity fork lift truck to offload this item from the delivery vehicle. Our standard delivery doesn't include any offloading.

- 100% polyethylene for chemical compatability
- Removable plastic grid for easy clean-up
- UV Stabilised

## **SPECIFICATIONS**

| CODE  | EXTERNAL SIZE<br>(L x W x H) | NO OF CONTAINERS | SUMP CAPACITY | COLOUR | TARE WEIGHT | UDL    |
|-------|------------------------------|------------------|---------------|--------|-------------|--------|
| BP4XL | 1220mm x 1220mm<br>x 495mm   | 4 x 205ltr drum  | 440ltr        | Yellow | 42kg        | 1500kg |