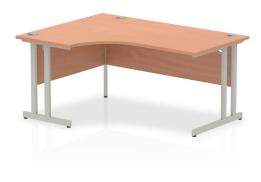

## Impulse 1600mm Left Crescent Desk Beech Top Silver Cantilever Leg

## **Features And Benefits:**

Impulse contract 1600 wide crescent desk

25mm tops

Heat resistant beech melamine finish

18mm modesty panels

2mm protective abs edging

Silver coated double strut legs

3 cable ports

Height adjustable feet

Steel to steel fixings

3 modesty pa

## **Specification:**

Colour Beech Width (MM) 1600/1200 Depth (MM) 600/800 Height (MM) 730 Self Assembly Yes Thickness 25mm Guarantee (Years) 5 years Leg Type Cantilever Leg

Number of Shelves N/A Lockable No Number of Drawers N/A MFC Material Shape Corner 1370 Width Under Desk (MM) Height Under Desk (MM) 705 Internal Drawer Width (MM) N/A Internal Drawer Height (MM) N/A Internal Drawer Depth (MM) N/A Internal Larger Drawer Width (MM) N/A Internal Larger Drawer Height (MM) N/A Internal Larger Drawer Depth (MM) N/A