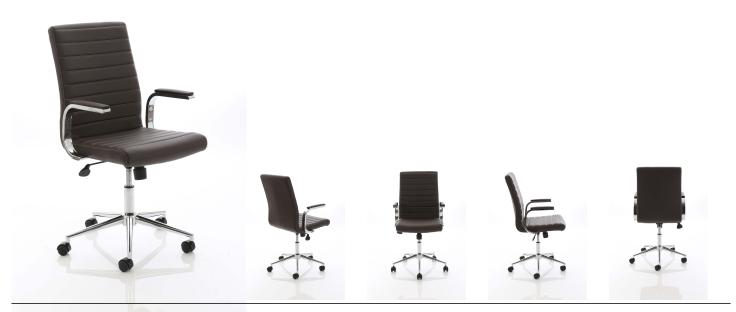

## **Ezra Executive Brown Leather Chair**

## **Features And Benefits:**

- Stunning design for home or office use
- Stylish stitch detailing
- Soft touch leather
- Tilt and lock mechanism
- Tension adjustment to tilt
- Padded armrests

## Specification:

| •                               |                |
|---------------------------------|----------------|
| Flat Packed or Pre-Assembled    | Flat packed    |
| Colour or Finish                | Brown          |
| Material                        | Bonded leather |
| Crib 5 Foam & Fabric            | No             |
| Back Type                       | Medium         |
| Recommended Usage (Hours)       | 8              |
| Max Weight Capacity (KG)        | 110            |
| Mechanical Guarantee (Years)    | 2              |
| Fabric & Foam Guarantee (Years) | 1              |
| Seat Width (MM)                 | 480            |
| Seat Depth (MM)                 | 450            |
| Seat Height (MM)                | 490-590        |
| Back Width (MM)                 | 460            |
| Back Height (MM)                | 530            |
| Arm Width (MM)                  | 465            |
| Arm Height (MM)                 | 665            |
| Overall Width(MM)               | 560            |
| Overall Depth(MM)               | 580            |
| Overall Height(MM)              | 980            |
| Product Weight (KG)             | 16.5           |
| Arms Included                   | Yes            |
| Arm Type (If Included)          | Fixed Arms     |
| Arms Removable                  | Yes            |
| Headrest Type                   | N/A            |
| Mech: Gas Height Adjustment     | Yes            |
| Mech: Lock Tilt Motion          | Yes            |
| Mech: Tilt Tension Adjustment   | Yes            |
| Folding Armrest                 | No             |
| Height of Box (MM)              | 600            |
|                                 |                |