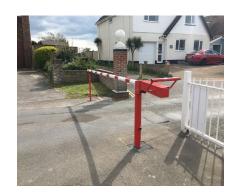

## Manual Arm Barrier 3m, 4m, 5m, 6m and 7m Galvanised and Colour

The AUTOPA Manual Arm Barrier has a slimline design and is suitable for use protecting car parks and other entrances to commercial property. This barrier is ideal for areas where access only needs to be restricted during certain times of the day. The barrier can be locked in the raised and lowered positions offering complete peace of mind when the parking area is not in use.

Manufactured from galvanised mild steel with an aluminium boom, the body of the barrier is powder coated blue as standard (other colours are available upon request; please state BS/RAL numbers at time of order). Pogo sticks, folding skirts and double span barriers are available on request. Locking the AUTOPA Manual Arm Barrier at the Catch Post is an additional option, please state at the time of order if this is required.