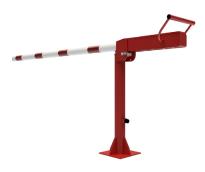

## Manual Arm Barrier 3m, 4m, 5m, 6m and 7m Galvanised and Colour

The AUTOPA Manual Arm Barrier has a slimline design and is suitable for use protecting car parks and other entrances to commercial property. This barrier is ideal for areas where access only needs to be restricted during certain times of the day. The barrier can be locked in the raised and lowered positions offering complete peace of mind when the parking area is not in use.

Manufactured from galvanised mild steel with an aluminium boom, the body of the barrier is powder coated blue as standard (other colours are available upon request; please state BS/RAL numbers at time of order). Pogo sticks, folding skirts and double span barriers are available on request. Locking the AUTOPA Manual Arm Barrier at the Catch Post is an additional option, please state at the time of order if this is required.