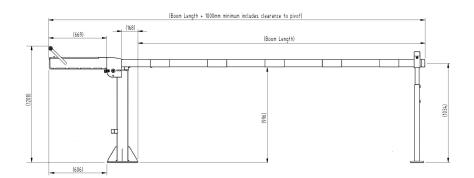

## **Product details**

· 1200mm (approx) overall height

Concrete in 600mm (below ground)

## Installation & use

Bolt down Manual Arm Barriers require bolting down to a suitable concrete surface (no less than 600mm3) by means of four M16 bolts per leg.

Concrete in Manual Arm Barriers require an excavated hole (no less than 600mm3) for installation.