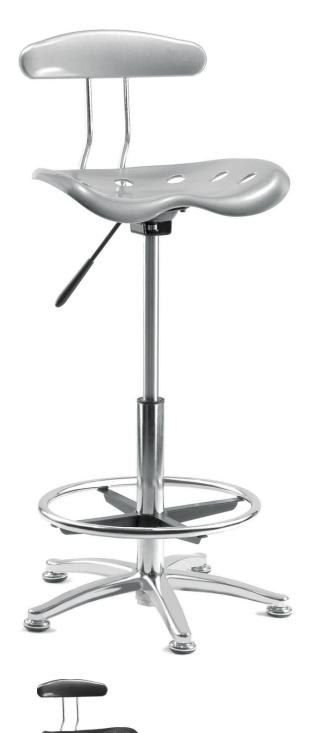

## STOOLS / DRAUGHTING

Use (Light): 3 Hours Per Day

•High rise counter/draughtsman's polypropylene chair

•Lumbar back support on sprung steel

•Ergonomic contoured seat

•Polished steel footring

•Gas lift seat height adjustment

Requires easy self assembly

•Available from stock in black or silver

| Seat Width    | 44 cm     |
|---------------|-----------|
| Seat Depth    | 35 cm     |
| Seat Height   | 55-77cm   |
| Back Height   | 29 cm     |
| Back Width    | 36 cm     |
| Carton Depth  | 48 cm     |
| Carton Width  | 48 cm     |
| Carton Height | 18 cm     |
| Box Volume    | 0.041 cbm |
| Net Weight    | 3 kg      |
| Gross Weight  | 3.5 kg    |
|               |           |