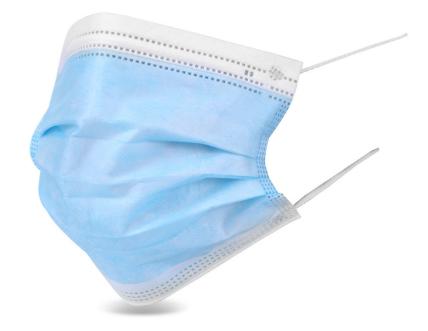

## **TYPE II 3PLY SURGICAL MASK PACK 50**

Product Code:

CM1745

## Selling UOM:

Bx 50

Pack Size:

50

• Meets EN14683:2019 Type II

• Type II Surgical Facemasks have three ply construction, manufactured from high quality, soft polypropylene materials for enhanced breathability and protection.

- The mask is ideal for extended procedures due to its high comfort and easy breathability.
- A full-width nose piece guarantees a proper fit.
- Mask provides protection from light and moderate fluid.