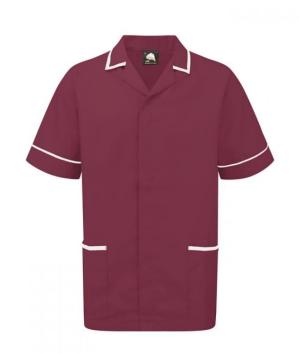

## **DARWIN MALE TUNIC**

STYLE: 8500-15

### **FEATURES**

Male tunic

Contrast trim on the collar

Double action back for comfort

Concealed zip to prevent possibilty of scratching

Side vents for ease of movement

Maintain a professional air in the workplace at all times in this classic healthcare tunic

### **COLOURS**

Bottle/white, Eau-de-nil/white, Hospital blue/white, Lilac/white, Maroon/white, Purple/Lilac, Royal/white, Sky/Navy, Sky/white, Teal/white, White/navy, White/bottle, White/white