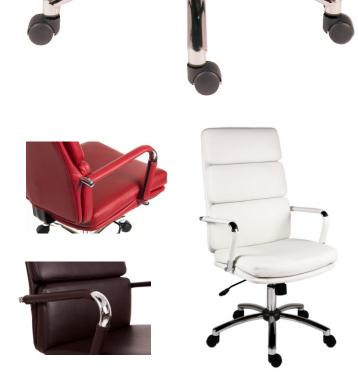

## Teknik Deco executive product sheet Executive

Use (General): 8 Hours Per Day

•Retro style executive chair •Supple faux leather •Bright chrome arms and base •Matching arm covers •Gas lift seat height adjustment •Reclining function with tilt tension •Requires easy self assembly •Available from stock in black, white, red or brown

| Seat Width    | 48 cm     |
|---------------|-----------|
| Seat Depth    | 45 cm     |
| Seat Height   | 47-54 cm  |
| Back Height   | 63 cm     |
| Back Width    | 48 cm     |
| Overall Width | 58 cm     |
| Carton Depth  | 65 cm     |
| Carton Width  | 73 cm     |
| Carton Height | 25 cm     |
| Box Volume    | 0.119 cbm |
| Gross Weight  | 18.5 kg   |

- Arm height will allow the chair to fit under a desk/table of 67 cm high.

- Suggested maximum user weight: 110 kg

N.B: All measurements are approximate