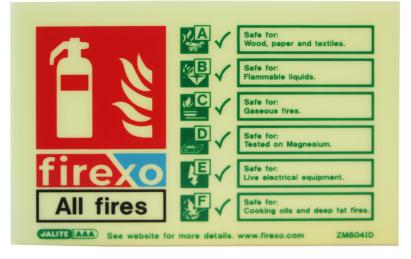

## FIREXO EXTINGUISHER SIGN

Product Code:

**FX-EXTSIGN** 

Selling UOM:

Each

Pack Size:

1

- We recommend that you display wall signs for each of your Firexo extinguishers. "ALL FIRES"
- The "ALL FIRES" Fire extinguisher signs show that Firexo is safe to use on all categories of fire.
- Rigid plastic
- Photoluminescent (glow-in-the-dark)
- Exceptional high brightness within the first few minutes
- Improved material technology improved ageing and weathering performance
- Conspicuous signs that can be clearly seen and read in total darkness
- JALITE AAA material stays brighter for longer than P.S.P.A. Class A materials: expect 3-4 times the luminance performance
- Landscape size 105x150mm available
- Conform to BS 5378-1, BS 5378-3 and BS 5499-1:2002
- These signs are suitable for areas with a regular source of light, as the light will 'charge' the signs. The signs will then shine bright should the power supply fail