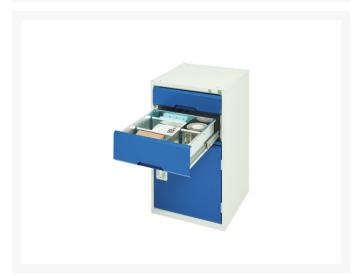

### **Short Description**

verso Drawer Cabinet with 7 Drawers WxDxH: 800x550x1000mm

### **Additional Information**

| Description                  | verso drawer cabinet with 7 drawers. Featuring a robust, fully welded steel housing with 100% extension drawers. Drawer configuration: 2x 100mm, 3x 125mm, 2x 175mm (75kg U.D.L.). Finished in durable powder coat paint. WxDxH: 800x550x1000mm. |
|------------------------------|--------------------------------------------------------------------------------------------------------------------------------------------------------------------------------------------------------------------------------------------------|
| Width                        | 800                                                                                                                                                                                                                                              |
| Depth                        | 550                                                                                                                                                                                                                                              |
| Height                       | 1000                                                                                                                                                                                                                                             |
| Customs tariff number        | 94032080                                                                                                                                                                                                                                         |
| Product material             | Sheet steel                                                                                                                                                                                                                                      |
| Product surface              | Powder coated                                                                                                                                                                                                                                    |
| Drawer Load Capacity         | 75 kg                                                                                                                                                                                                                                            |
| Drawer height 1              | 100mm                                                                                                                                                                                                                                            |
| Drawer 1 Internal Dimensions | 680mm x 430mm x 75mm                                                                                                                                                                                                                             |
| Drawer height 2              | 100mm                                                                                                                                                                                                                                            |
| Drawer 2 Internal Dimensions | 680mm x 430mm x 75mm                                                                                                                                                                                                                             |
| Drawer height 3              | 125mm                                                                                                                                                                                                                                            |
| Drawer 3 Internal Dimensions | 680mm x 430mm x 100mm                                                                                                                                                                                                                            |
| Drawer height 4              | 125mm                                                                                                                                                                                                                                            |
| Drawer 4 Internal Dimensions | 680mm x 430mm x 100mm                                                                                                                                                                                                                            |
| Drawer height 5              | 125mm                                                                                                                                                                                                                                            |
| Drawer 5 Internal Dimensions | 680mm x 430mm x 100mm                                                                                                                                                                                                                            |
| Drawer height 6              | 175mm                                                                                                                                                                                                                                            |
| Drawer 6 Internal Dimensions | 680mm x 430mm x 150mm                                                                                                                                                                                                                            |
| Drawer height 7              | 175mm                                                                                                                                                                                                                                            |
| Drawer 7 Internal Dimensions | 680mm x 430mm x 150mm                                                                                                                                                                                                                            |
|                              |                                                                                                                                                                                                                                                  |