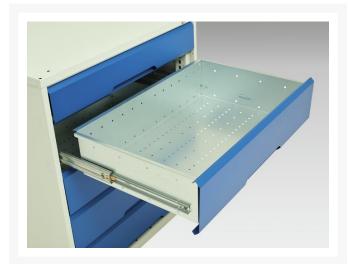

### **Additional Information**

| Description                  | verso drawer cabinet with 7 drawers. Featuring a robust, fully welded steel housing with 100% extension drawers. Drawer configuration: 2x 100mm, 3x 125mm, 2x 175mm (75kg U.D.L.). Finished in durable powder coat paint. WxDxH: 800x550x1000mm. |
|------------------------------|--------------------------------------------------------------------------------------------------------------------------------------------------------------------------------------------------------------------------------------------------|
| Width                        | 800                                                                                                                                                                                                                                              |
| Depth                        | 550                                                                                                                                                                                                                                              |
| Height                       | 1000                                                                                                                                                                                                                                             |
| Customs tariff number        | 94032080                                                                                                                                                                                                                                         |
| Product material             | Sheet steel                                                                                                                                                                                                                                      |
| Product surface              | Powder coated                                                                                                                                                                                                                                    |
| Drawer Load Capacity         | 75 kg                                                                                                                                                                                                                                            |
| Drawer height 1              | 100mm                                                                                                                                                                                                                                            |
| Drawer 1 Internal Dimensions | 680mm x 430mm x 75mm                                                                                                                                                                                                                             |
| Drawer height 2              | 100mm                                                                                                                                                                                                                                            |
| Drawer 2 Internal Dimensions | 680mm x 430mm x 75mm                                                                                                                                                                                                                             |
| Drawer height 3              | 125mm                                                                                                                                                                                                                                            |
| Drawer 3 Internal Dimensions | 680mm x 430mm x 100mm                                                                                                                                                                                                                            |
| Drawer height 4              | 125mm                                                                                                                                                                                                                                            |
| Drawer 4 Internal Dimensions | 680mm x 430mm x 100mm                                                                                                                                                                                                                            |
| Drawer height 5              | 125mm                                                                                                                                                                                                                                            |
| Drawer 5 Internal Dimensions | 680mm x 430mm x 100mm                                                                                                                                                                                                                            |
| Drawer height 6              | 175mm                                                                                                                                                                                                                                            |
| Drawer 6 Internal Dimensions | 680mm x 430mm x 150mm                                                                                                                                                                                                                            |
| Drawer height 7              | 175mm                                                                                                                                                                                                                                            |
| Drawer 7 Internal Dimensions | 680mm x 430mm x 150mm                                                                                                                                                                                                                            |
|                              |                                                                                                                                                                                                                                                  |