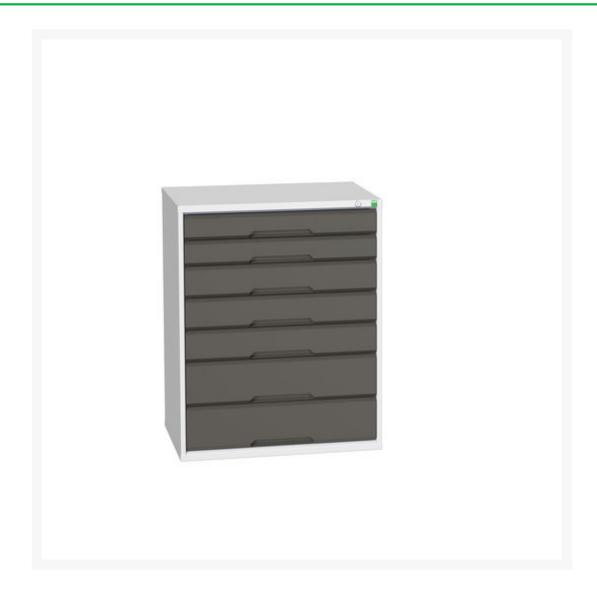

## 16925149. - verso Drawer Cabinet

### **Short Description**

verso Drawer Cabinet with 7 Drawers WxDxH: 800x550x1000mm

### **Additional Information**

| Description                  | verso drawer cabinet with 7 drawers. Featuring a robust, fully welded steel housing with 100% extension drawers. Drawer configuration: 2x 100mm, 3x 125mm, 2x 175mm (75kg U.D.L.). Finished in durable powder coat paint. WxDxH: 800x550x1000mm. |
|------------------------------|--------------------------------------------------------------------------------------------------------------------------------------------------------------------------------------------------------------------------------------------------|
| Width                        | 800                                                                                                                                                                                                                                              |
| Depth                        | 550                                                                                                                                                                                                                                              |
| Height                       | 1000                                                                                                                                                                                                                                             |
| Customs tariff number        | 94032080                                                                                                                                                                                                                                         |
| Product material             | Sheet steel                                                                                                                                                                                                                                      |
| Product surface              | Powder coated                                                                                                                                                                                                                                    |
| Drawer Load Capacity         | 75 kg                                                                                                                                                                                                                                            |
| Drawer height 1              | 100mm                                                                                                                                                                                                                                            |
| Drawer 1 Internal Dimensions | 680mm x 430mm x 75mm                                                                                                                                                                                                                             |
| Drawer height 2              | 100mm                                                                                                                                                                                                                                            |
| Drawer 2 Internal Dimensions | 680mm x 430mm x 75mm                                                                                                                                                                                                                             |
| Drawer height 3              | 125mm                                                                                                                                                                                                                                            |
| Drawer 3 Internal Dimensions | 680mm x 430mm x 100mm                                                                                                                                                                                                                            |
| Drawer height 4              | 125mm                                                                                                                                                                                                                                            |
| Drawer 4 Internal Dimensions | 680mm x 430mm x 100mm                                                                                                                                                                                                                            |
| Drawer height 5              | 125mm                                                                                                                                                                                                                                            |
| Drawer 5 Internal Dimensions | 680mm x 430mm x 100mm                                                                                                                                                                                                                            |
| Drawer height 6              | 175mm                                                                                                                                                                                                                                            |
| Drawer 6 Internal Dimensions | 680mm x 430mm x 150mm                                                                                                                                                                                                                            |
| Drawer height 7              | 175mm                                                                                                                                                                                                                                            |
| Drawer 7 Internal Dimensions | 680mm x 430mm x 150mm                                                                                                                                                                                                                            |
|                              |                                                                                                                                                                                                                                                  |