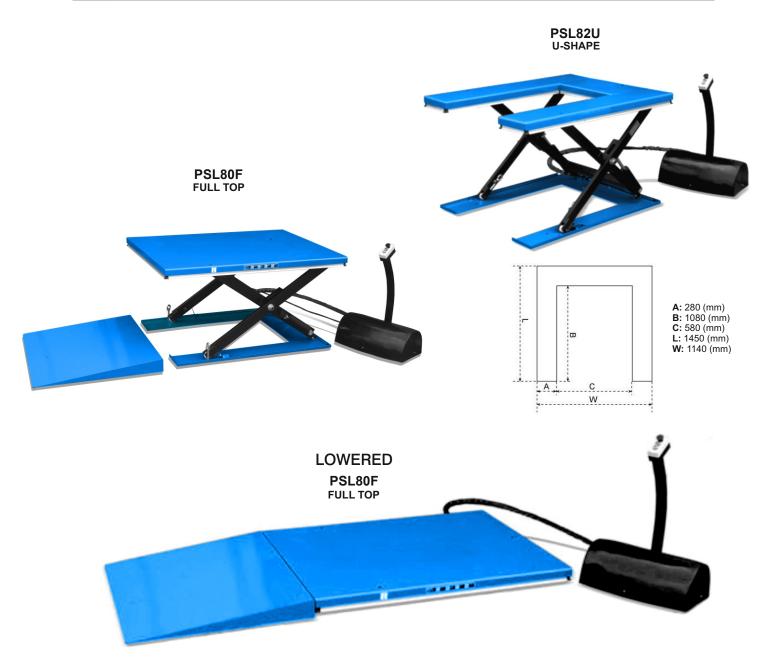

## **PSL80F & PSL82U**

- Model PSL80F, Low Profile Static Lift Table (Mains Operated)
- · Capacity 1000kg
- The PSL80F achieves a low closed height and usually eliminates the need for a pit
- They lift up to860mm and also help alleviate and installation
  bending and twisting often found in industrial environments. Tables have fully interlocked descent arrestors should
- Tables are controlled by a 24V0 'satellite' hydraulic power pack consisting of up, down and emergency stop buttons
- Tables are powered by AC380v/50Hz/3 phase mains
- Ramp supplied for ease of loading and unloading the pallets.

- Pressure relief valve fitted to protect the hydraulic system
- · Oil less bushing on axle pivots
- Emergency check valve to ensure slow controlled descent in the event of a hydraulic line failure
- Removable lifting eyes to facilitate easy handling and installation
  - Tables have fully interlocked descent arrestors should there be an obstruction
- These tables are manufactured to EN1570:1999 and are IP54 protected
- Available in both full-top PSL80F 101) and U-shaped PSL82U 102) derivative

| Feature | Model |                               |      | PSL80F<br>FULL TOP | PSL82U<br>U-SHAPE |
|---------|-------|-------------------------------|------|--------------------|-------------------|
|         | 1.1   | Capacity                      | kg   | 1000               | 1000              |
|         | 1.2   | Raised Height                 | mm   | 860                | 860               |
|         | 1.3   | Lowered Height                | mm   | 80                 | 82                |
|         | 1.4   | Platform Size (L x W)         | mm   | 1450x1140          | 1450x1140         |
|         | 1.5   | Platform Cut-Out Size (I x w) | mm   | -                  | 1080x580          |
|         | 1.6   | Lifting Time                  | s    | 25                 | 25                |
|         | 1.7   | Lifting speed with load       | mm/s | 34                 | 34                |
|         | 1.8   | Lowering speed with load      | mm/s | 55                 | 55                |
|         | 1.9   | Motor                         | kW   | 0.75               | 0.75              |
|         | 1.10  | Net Weight                    | kg   | 235                | 250               |