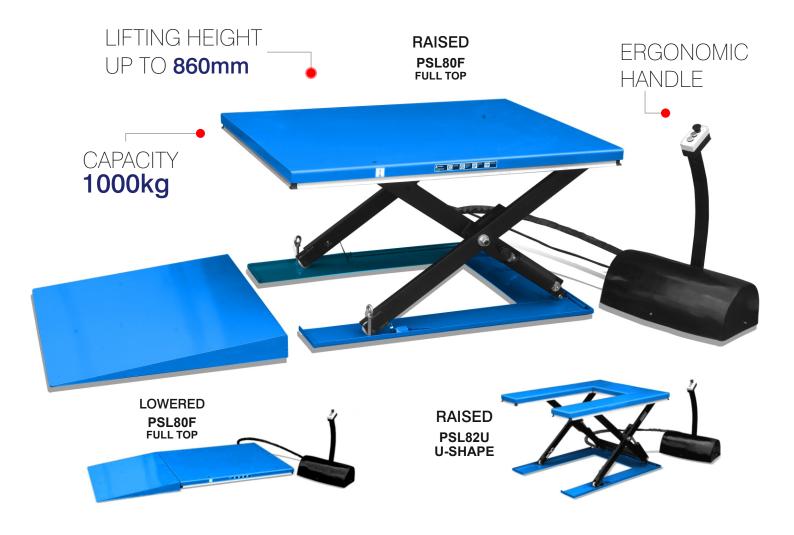

## LOW PROFILE STATIC LIFT TABLE

## WITH 1000KG CAPACITY

## **PSL80F & PSL82U**

- Model PSL80F, Low Profile Static Lift Table (Mains Operated)
- · Capacity 1000kg
- The PSL80F achieves a low closed height and usually eliminates the need for a pit
- They lift up to860mm and also help alleviate and installation
  bending and twisting often found in industrial environments. Tables have fully interlocked descent arrestors should
- Tables are controlled by a 24V0 'satellite' hydraulic power pack consisting of up, down and emergency stop buttons
- Tables are powered by AC380v/50Hz/3 phase mains
- Ramp supplied for ease of loading and unloading the pallets.

- Pressure relief valve fitted to protect the hydraulic system
- · Oil less bushing on axle pivots
- Emergency check valve to ensure slow controlled descent in the event of a hydraulic line failure
- Removable lifting eyes to facilitate easy handling and installation
  - Tables have fully interlocked descent arrestors should there be an obstruction
- These tables are manufactured to EN1570:1999 and are IP54 protected
- Available in both full-top PSL80F 101) and U-shaped PSL82U 102) derivative