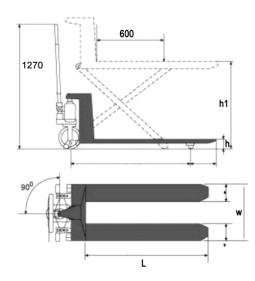

MAX. PLATFORM HEIGHT **800mm** 

CAPACITY

1000kg

COMPACT STRUCTURE

|                    |     | Model                          |      | (1170x540)   | (1170x680)   |
|--------------------|-----|--------------------------------|------|--------------|--------------|
| Specification Data | 1.1 | Capacity                       | kg   | 1000         | 1000         |
|                    | 1.2 | Min. fork height (h)           | mm   | 85           | 85           |
|                    | 1.3 | Max. fork height (h1)          | mm   | 800          | 800          |
|                    | 1.4 | Size of fork                   | mm   | 160x50       | 160x50       |
|                    | 1.5 | Length of fork (L)             | mm   | 1170         | 1170         |
|                    | 1.6 | Width overall fork (W)         | mm   | 540          | 680          |
|                    | 1.7 | Width between fork             | mm   | 200          | 370          |
|                    | 1.8 | Steering wheel                 | mm   | 180x50       | 180x50       |
|                    | 1.9 | Caster material                |      | Polyurethane | Polyurethane |
|                    | 2.0 | Overall length                 | mm   | 1730         | 1730         |
|                    | 2.1 | Overall width                  | mm   | 585          | 710          |
|                    | 2.2 | Overall height                 | mm   | 1270         | 1270         |
|                    | 2.3 | Battery                        | Ah/V | 12V/52Ah     | 12V/52Ah     |
|                    | 2.4 | Battery weight                 | kg   | 24           | 24           |
|                    | 2.5 | Lift speed, laden/ unladen     | m/s  | 21/45        | 21/45        |
|                    | 2.6 | Lowering speed, laden/ unladen | m/s  | 53/63        | 53/63        |
|                    | 2.7 | Ground clearance               | mm   | 18           | 18           |
|                    | 2.8 | Net weight                     | kg   | 152          | 157          |