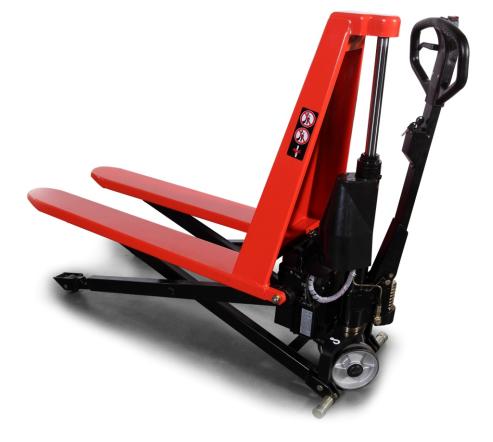

## ELECTRIC HIGH-LIFTER PALLET TRUCK WITH 1000KG CAPACITY

Our high-lift pallet truck is also the ideal work positioner, designed to reduce fatigue and increase operator safety

- Capacity: 1000kg
- Stabilising bars automatically come into operation to prevent the unit moving
- Lifting possible both manually and electrically. Lowering is manual.
- Simple Structure and good-looking appearance
- One cylinder system guarantees no risk of oil leakage and no risk of dropping to the second piston suddenly
- Newly designed, comfortable, ergonomic handle.
- Conforms to CE safety standard