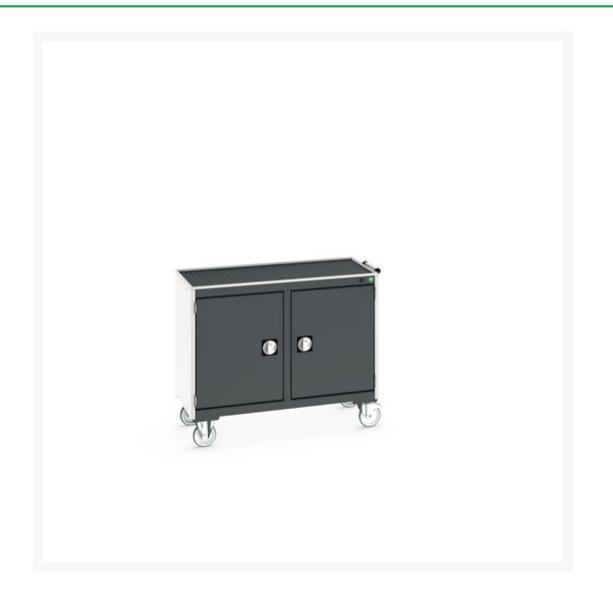

# 41006003. - cubio mobile cabinet 50/50 (top tray)

#### **Short Description**

cubio mobile cabinet 50/50 (top tray) cupboard / cupboard WxDxH: 1050x525x885mm

### **Additional Information**

| Description           | cubio maintenance trolley with double cupboard & top<br>tray with mat (525/525). Featuring a heavy duty,<br>reinforced steel housing with double, independent,<br>storage sections, push - pull handle and 125mm<br>diameter castors. Double cupboard section with twin,<br>reinforced, doors and 2 galvanised steel shelves (100kg<br>U.D.L. per shelf. Finished in durable powder coat paint.<br>WxDxH: 1050x525x885mm |
|-----------------------|--------------------------------------------------------------------------------------------------------------------------------------------------------------------------------------------------------------------------------------------------------------------------------------------------------------------------------------------------------------------------------------------------------------------------|
| Width                 | 1050                                                                                                                                                                                                                                                                                                                                                                                                                     |
| Depth                 | 525                                                                                                                                                                                                                                                                                                                                                                                                                      |
| Height                | 885                                                                                                                                                                                                                                                                                                                                                                                                                      |
| Customs tariff number | 94032080                                                                                                                                                                                                                                                                                                                                                                                                                 |
| Product material      | Sheet steel                                                                                                                                                                                                                                                                                                                                                                                                              |
| Product surface       | Powder coated                                                                                                                                                                                                                                                                                                                                                                                                            |
| Drawer Load Capacity  | 50 kg                                                                                                                                                                                                                                                                                                                                                                                                                    |
| Door type             | Perfo                                                                                                                                                                                                                                                                                                                                                                                                                    |
| Door height 1         | 600 mm                                                                                                                                                                                                                                                                                                                                                                                                                   |