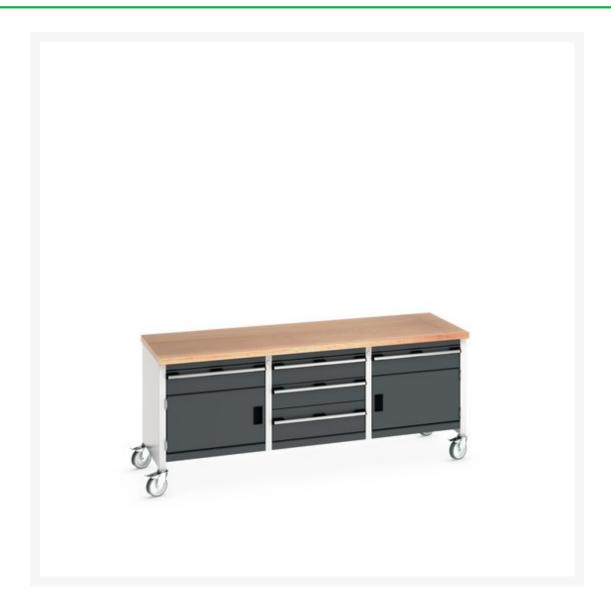

#### **Short Description**

cubio mobile storage bench (mpx) 1 drwr-door / 3 drw cab / 1 drwr-door WxDxH: 2000x750x840mm

### **Product Images**

### **Additional Information**

| Description                  | cubio mobile storage bench with 1 drawer-door cabinet / 3 drawer cabinet / 1drawer-door cabinet. Featuring a heavy duty, steel channel framework with integrated storage units 125mm diameter castors and a 40mm multiplex wood worktop. Delivered assembled. Equivalent cabinet - WxDxH:650/650/650x650x600mm. Drawer configuration: 4x 150mm, 1x 200mm with 100% extension slides (75kg U.D.L.) with two, perfo panel lined, reinforced 350 mm high. Finished in durable powder coat paint in RAL 7035 light grey / RAL 5010 g |
|------------------------------|----------------------------------------------------------------------------------------------------------------------------------------------------------------------------------------------------------------------------------------------------------------------------------------------------------------------------------------------------------------------------------------------------------------------------------------------------------------------------------------------------------------------------------|
| Width                        | 2000                                                                                                                                                                                                                                                                                                                                                                                                                                                                                                                             |
| Depth                        | 750                                                                                                                                                                                                                                                                                                                                                                                                                                                                                                                              |
| Height                       | 840                                                                                                                                                                                                                                                                                                                                                                                                                                                                                                                              |
| Customs tariff number        | 94032080                                                                                                                                                                                                                                                                                                                                                                                                                                                                                                                         |
| Product material             | Sheet steel                                                                                                                                                                                                                                                                                                                                                                                                                                                                                                                      |
| Product surface              | Powder coated                                                                                                                                                                                                                                                                                                                                                                                                                                                                                                                    |
| Drawer Load Capacity         | 50 kg                                                                                                                                                                                                                                                                                                                                                                                                                                                                                                                            |
| Drawer height 1              | 150mm                                                                                                                                                                                                                                                                                                                                                                                                                                                                                                                            |
| Drawer 1 Internal Dimensions | 1875mm x 625mm x 130mm                                                                                                                                                                                                                                                                                                                                                                                                                                                                                                           |
| Drawer height 2              | 150mm                                                                                                                                                                                                                                                                                                                                                                                                                                                                                                                            |
| Drawer 2 Internal Dimensions | 1875mm x 625mm x 130mm                                                                                                                                                                                                                                                                                                                                                                                                                                                                                                           |
| Drawer height 3              | 150mm                                                                                                                                                                                                                                                                                                                                                                                                                                                                                                                            |
| Drawer 3 Internal Dimensions | 1875mm x 625mm x 130mm                                                                                                                                                                                                                                                                                                                                                                                                                                                                                                           |
| Drawer height 4              | 200mm                                                                                                                                                                                                                                                                                                                                                                                                                                                                                                                            |
| Drawer 4 Internal Dimensions | 1875mm x 625mm x 180mm                                                                                                                                                                                                                                                                                                                                                                                                                                                                                                           |
| Drawer height 5              | 150mm                                                                                                                                                                                                                                                                                                                                                                                                                                                                                                                            |
| Drawer 5 Internal Dimensions | 1875mm x 625mm x 130mm                                                                                                                                                                                                                                                                                                                                                                                                                                                                                                           |
| Door type                    | Perfo                                                                                                                                                                                                                                                                                                                                                                                                                                                                                                                            |
| Door height 1                | 350 mm                                                                                                                                                                                                                                                                                                                                                                                                                                                                                                                           |
| Door height 2                | 350 mm                                                                                                                                                                                                                                                                                                                                                                                                                                                                                                                           |
|                              |                                                                                                                                                                                                                                                                                                                                                                                                                                                                                                                                  |